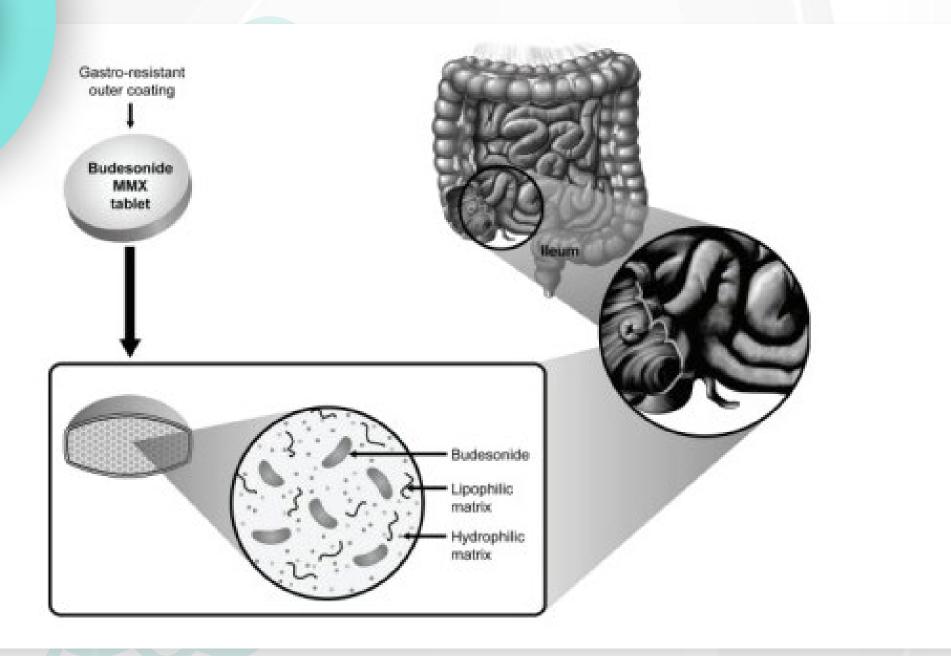

# MMX technology

• The multi-matrix system (MMX™) technology results in the delayed release of drug and a long time in the colon.

The tablets are enteric coated to prevent dissolution in the stomach, and do not dissolve until they reach pH ≥7.

# MMX technology

 Targeted delivery of budesonide MMX throughout the colon.
 Original art from Asklepios Medical Atlas/Science Photo Library.

# MMX delivery system