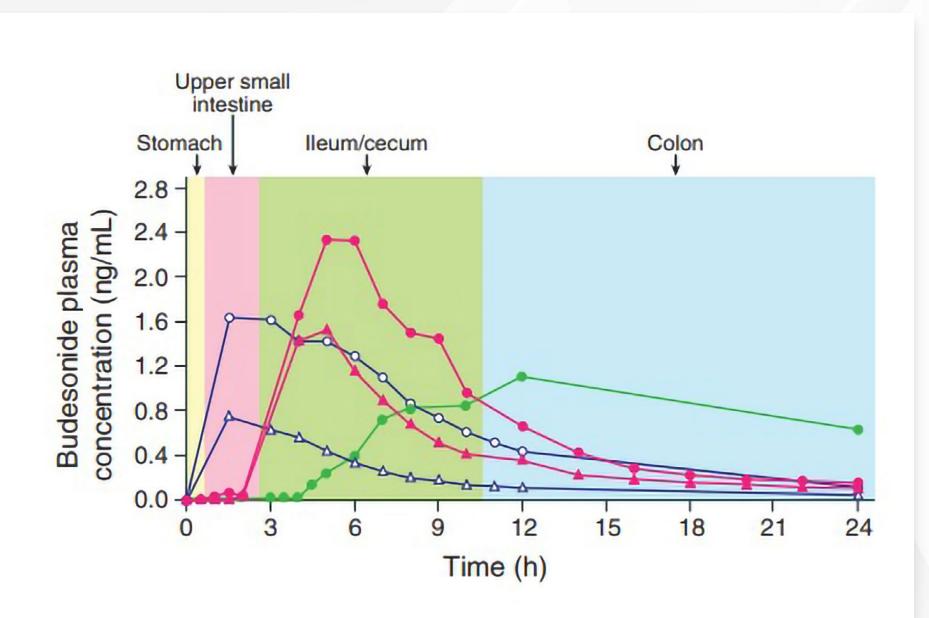

### Pictures

Plasma concentration proles of budesonide

Second line of treatment mid to moderate UC

Dissolution Curve comparison of Usenide® (Budesonide) 9 mg MMX made by Tasnim with Cortiment® MMX 9 mg made by Ferring

## Plasma concentration profiles of budesonide

Figure 1 Plasma concentration profiles of budesonide following a single dose of Budenofalk (1× 3 mg capsules or 3× 3 mg capsules), <sup>19</sup> Entocort (1× 3 mg capsules or 3× 3 mg capsules), <sup>19</sup> or Cortiment (1× 9 mg tablet)<sup>20</sup> in healthy volunteers. —, Budenofalk 3 mg; —, Budenofalk 9 mg; —, Entocort 3 mg; —o, Entocort 9 mg; —, Cortiment MMX.