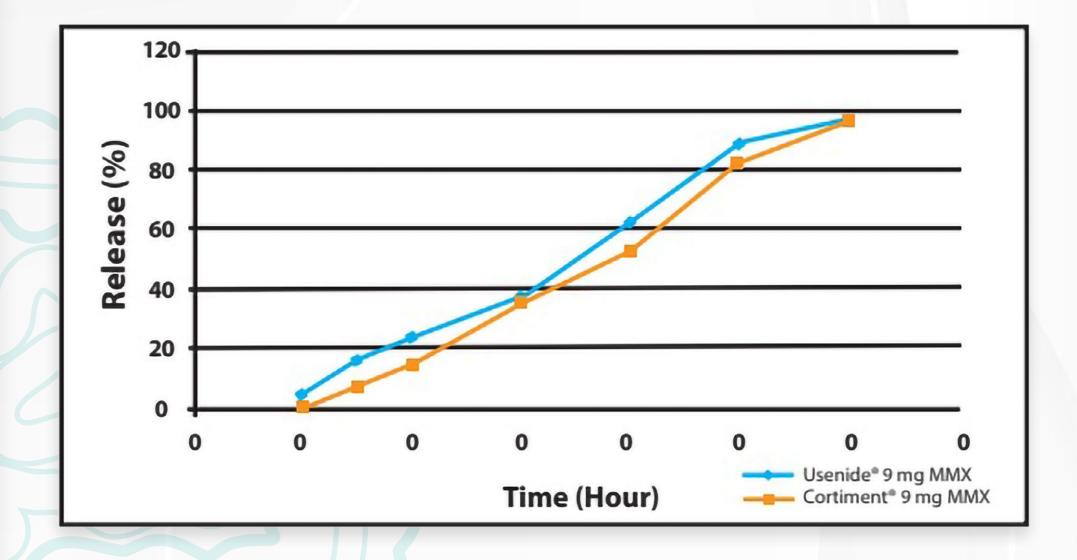

### Pictures

Plasma concentration proles of budesonide

Second line of treatment mid to moderate UC

Dissolution Curve comparison of Usenide® (Budesonide) 9 mg MMX made by Tasnim with Cortiment® MMX 9 mg made by Ferring