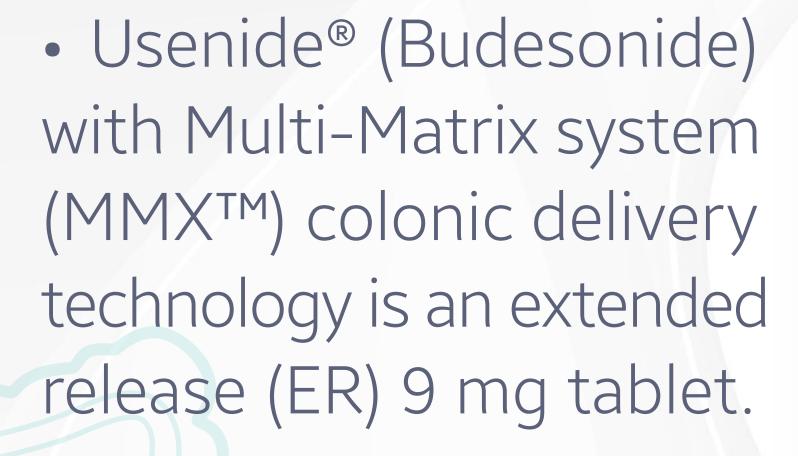

# MMX technology

• The multi-matrix system (MMX™) technology results in the delayed release of drug and a long time in the colon.

The tablets are enteric coated to prevent dissolution in the stomach, and do not dissolve until they reach pH ≥7.