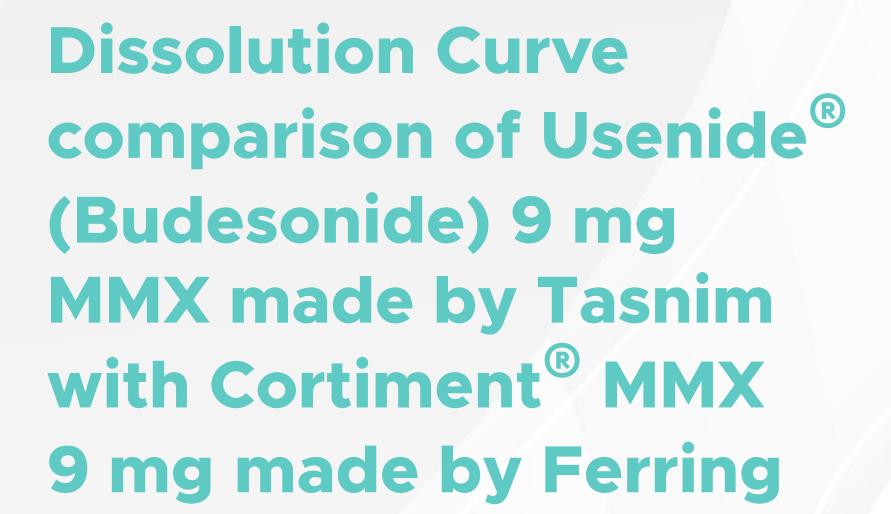

### Pictures

Plasma concentration proles of budesonide

Second line of treatment mid to moderate UC

Dissolution Curve comparison of Usenide® (Budesonide) 9 mg MMX made by Tasnim with Cortiment® MMX 9 mg made by Ferring