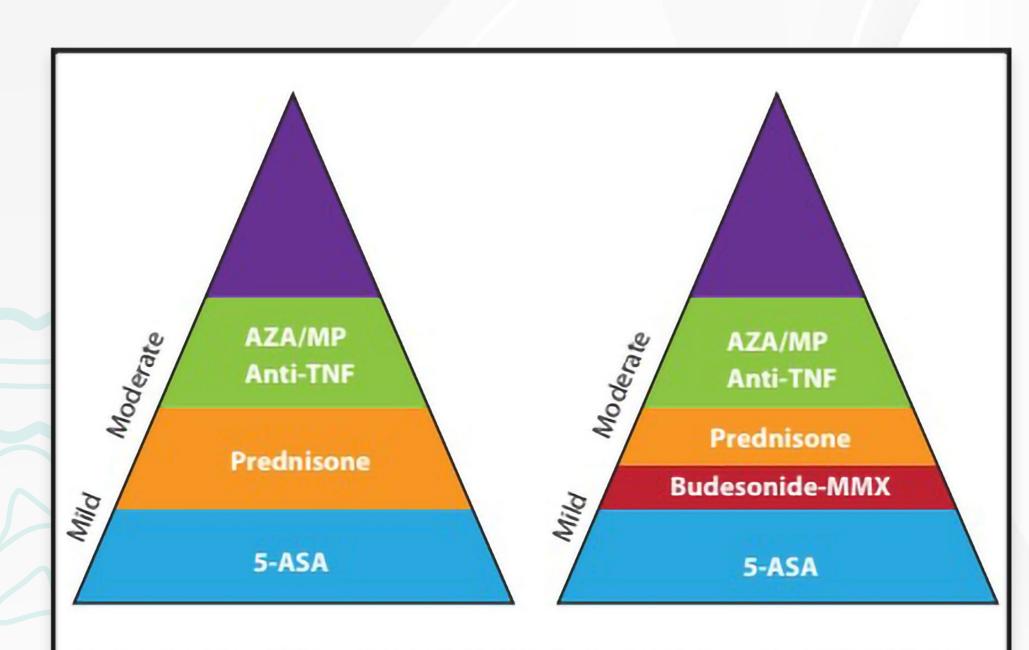

# Second line of treatment mild to moderate UC

Integrating Budesonide-MMX into mild to moderate UC treatment:old and new therapeutic pyramid.AZA,azathioprine;MP,mercaptopurine; TNF,tumour necrosis factor; ASA,aminosalicylate.<sup>3</sup>