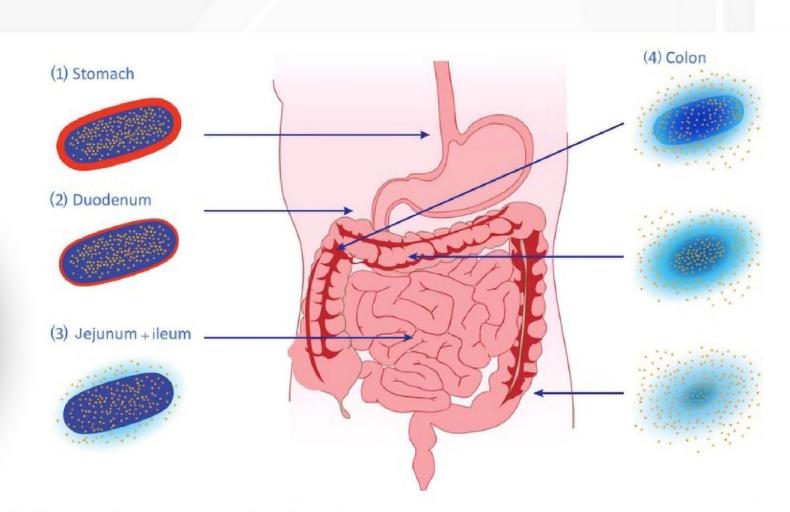

# MMX technology

• The multi-matrix system (MMX™) technology results in the delayed release of drug and a long time in the colon.

The tablets are enteric coated to prevent dissolution in the stomach, and do not dissolve until they reach pH ≥7.

# MMX technology

 Targeted delivery of budesonide MMX throughout the colon.
 Original art from Asklepios Medical Atlas/Science Photo Library.

# MMX delivery system