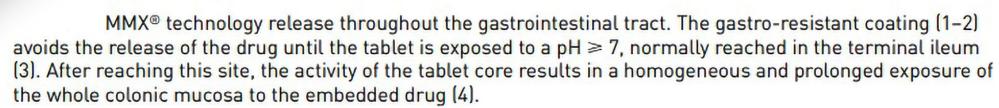

# MMX technology

• The multi-matrix system (MMX™) technology results in the delayed release of drug and a long time in the colon.

The tablets are enteric coated to prevent dissolution in the stomach, and do not dissolve until they reach pH ≥7.

# MMX technology

 Targeted delivery of budesonide MMX throughout the colon.
 Original art from Asklepios Medical Atlas/Science Photo Library.