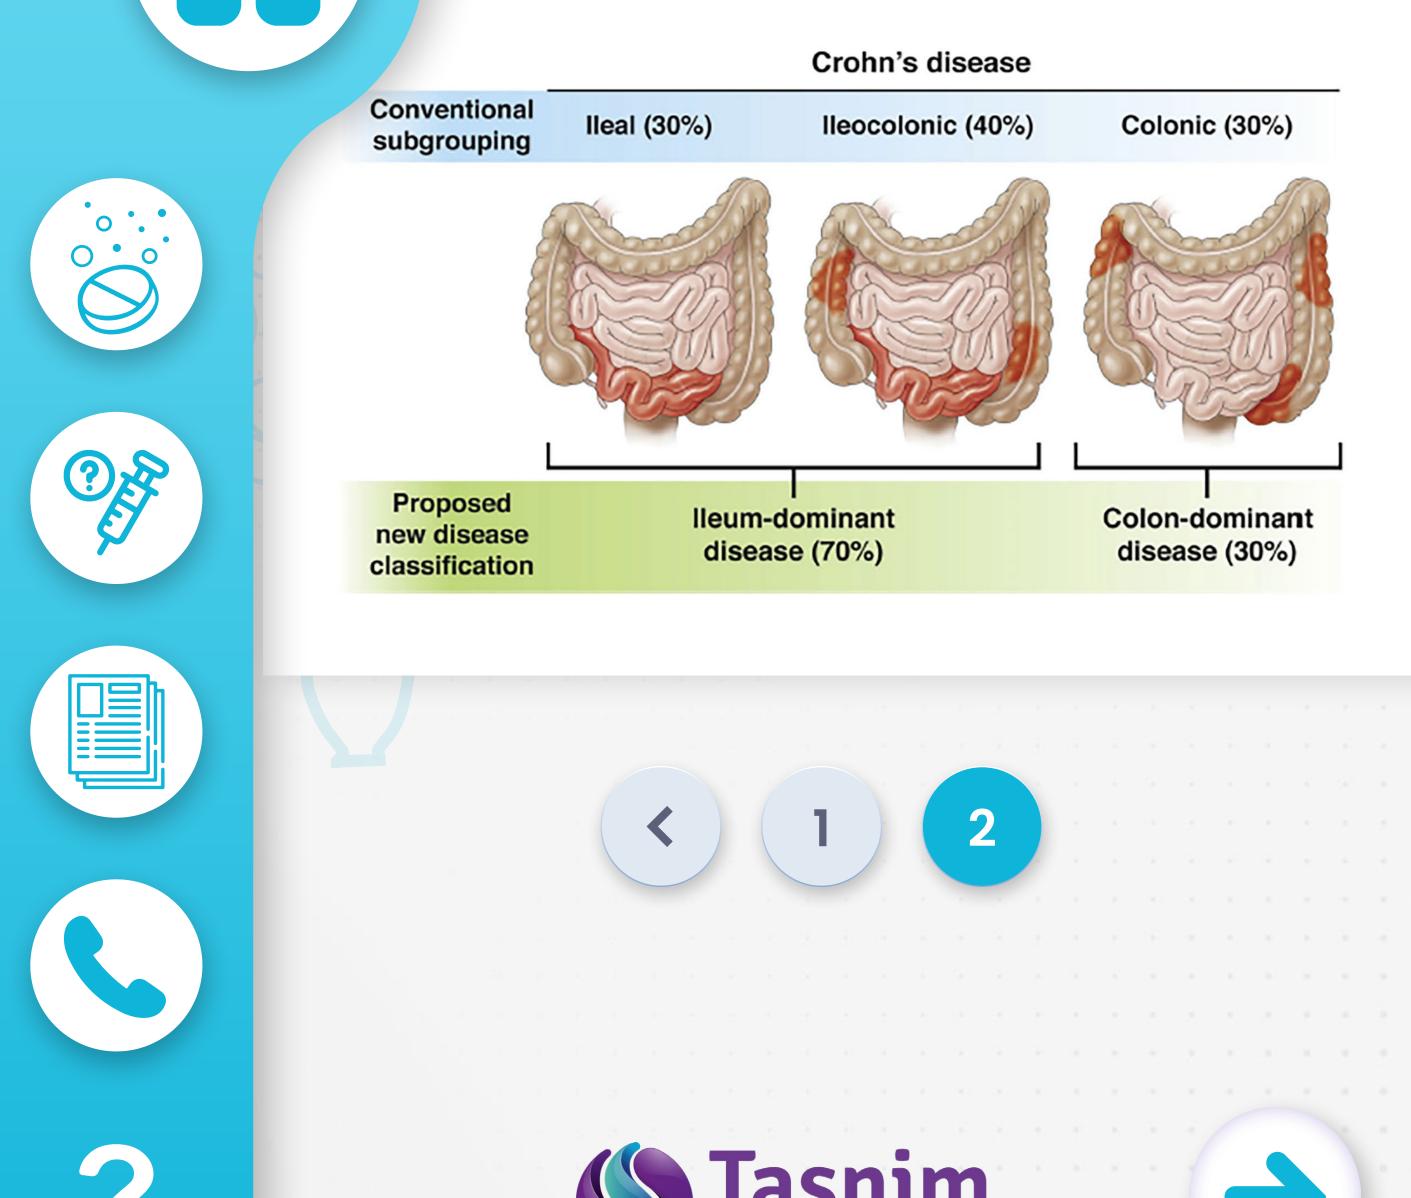

Target site of release

Algorithm for the treatment of inflammatory bowel disease (IBD)

Treatment of type inflammatory bowel disease (IBD)

# **Treatment of type** inflammatory bowel disease (IBD)

R