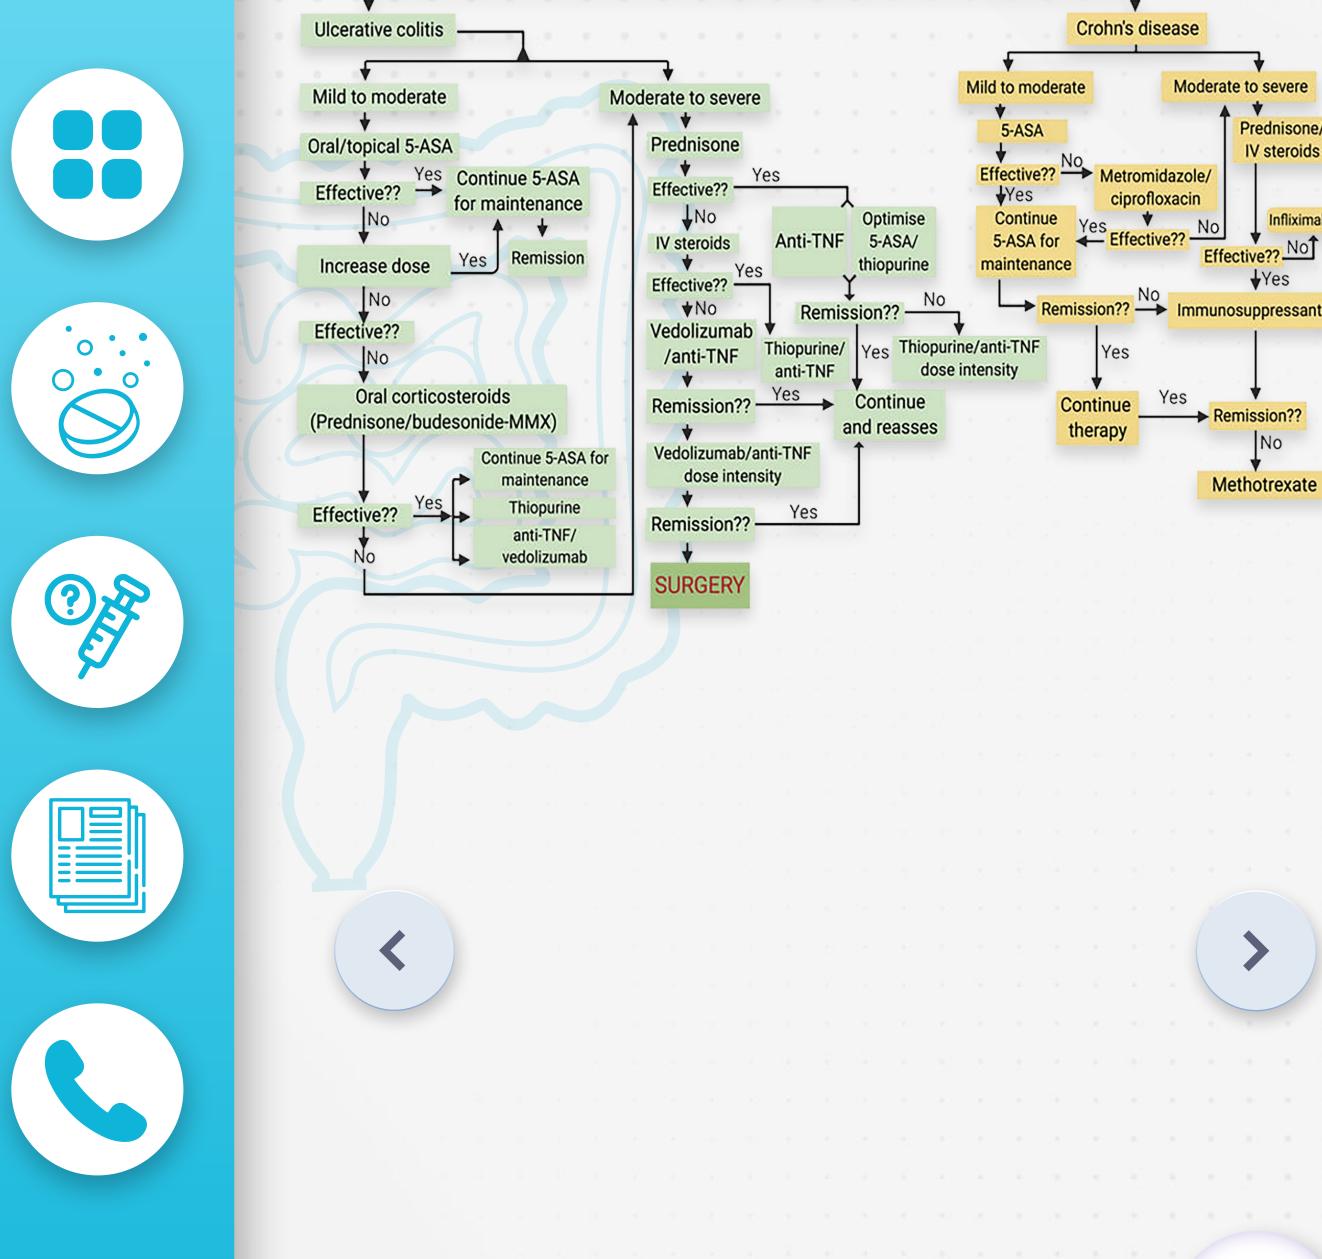

Target site of release

Algorithm for the treatment of inflammatory bowel disease (IBD)

Treatment of type inflammatory bowel disease (IBD)

# **Treatment of type** inflammatory bowel disease (IBD)

R

### \*Ref: harison book

Infliximab/ adalimumab/ golimumab/ vedolizumab

6-Mercaptopurine/ azathioprine

Glucocorticoid oral

Glucocorticoid rectal

5-ASA oral and/or rectal

# Mild to moderate Ulcerative colitis

limit its use to patients with mild Crohn disease with limited ileocolonic involvement who prefer to avoid glucocorticoids. For such patients, a slow release, oral -5ASA agent is suitable.