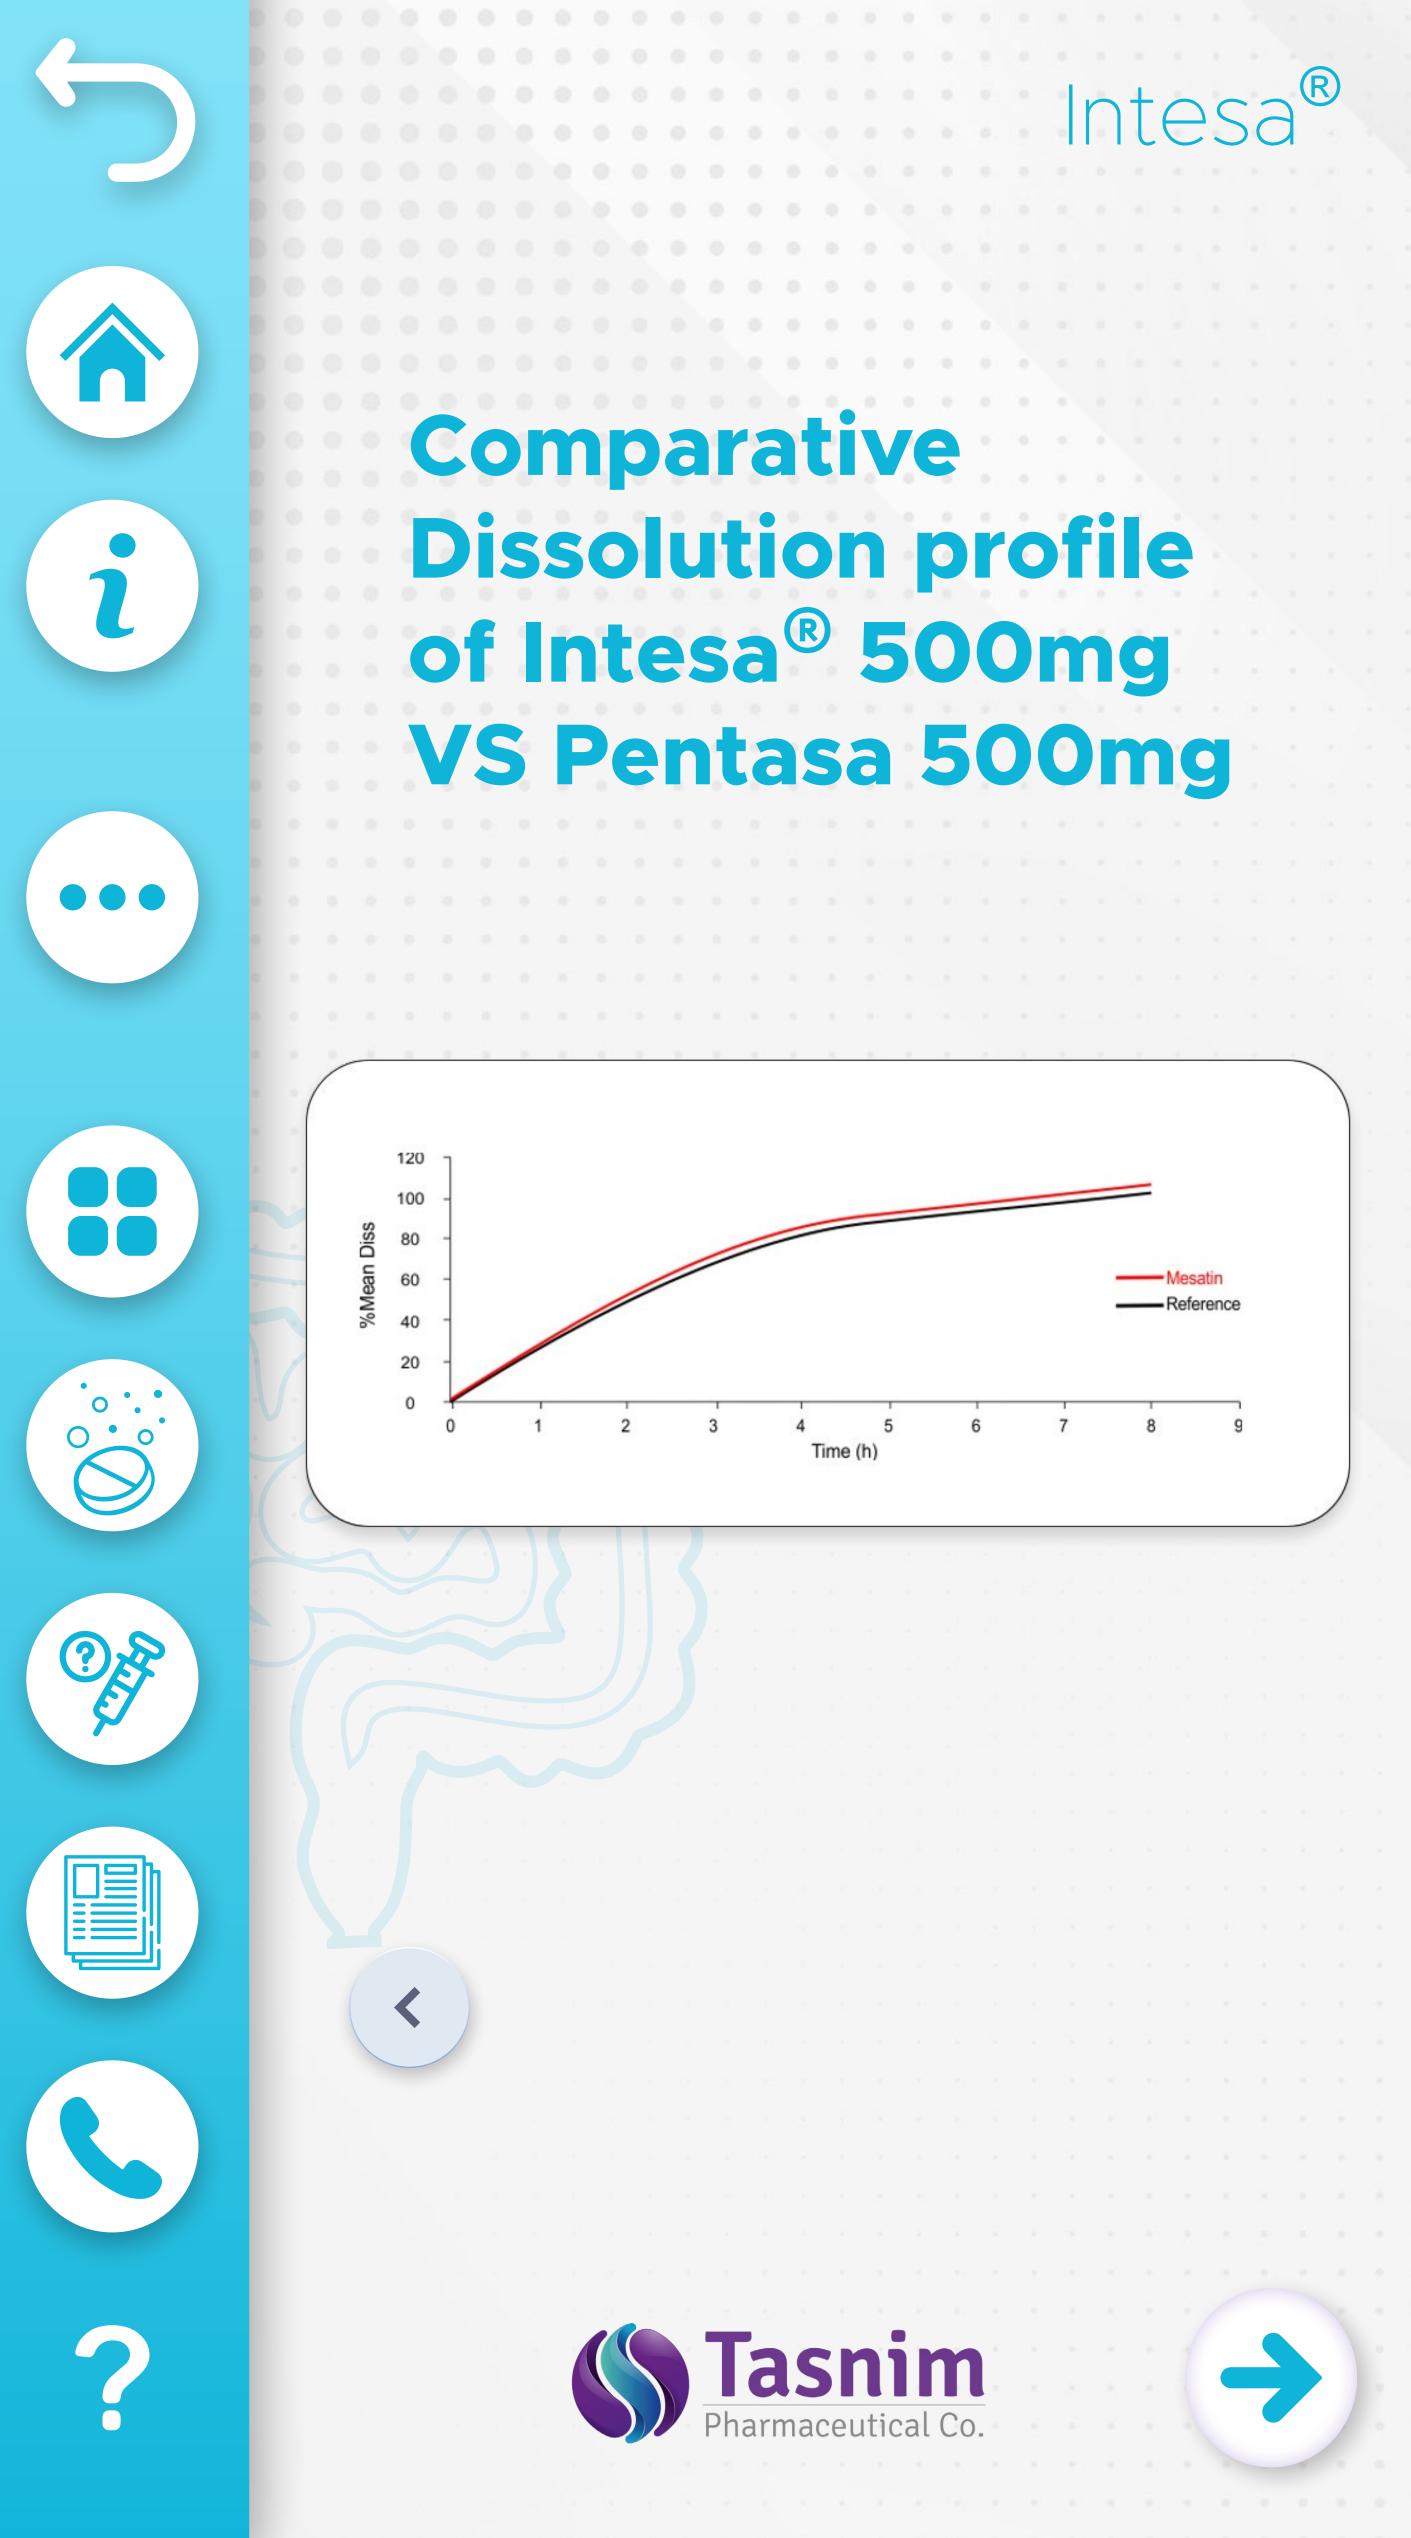

r concentrations of it N-acetyl metabolite have been detected in human breast milk. The clinical significance of this has not been determined and there is limited experience of nursing women using -5ASA. B (no adequate and well-controlled studies in pregnant women)



















Target site of release



Algorithm for the treatment of inflammatory bowel disease (IBD)

Treatment of type inflammatory bowel disease (IBD)

### Comparative Dissolution profile of Intesa® 500 mg VS Pentasa 500 mg













# **Treatment of type** inflammatory bowel disease (IBD)

R

### \*Ref: harison book

Infliximab/ adalimumab/ golimumab/ vedolizumab









6-Mercaptopurine/ azathioprine

Glucocorticoid oral

Glucocorticoid rectal

5-ASA oral and/or rectal

# Mild to moderate Ulcerative colitis















limit its use to patients with mild Crohn disease with limited ileocolonic involvement who prefer to avoid glucocorticoids. For such patients, a slow release, oral -5ASA agent is suitable.

















Crohn's Disease: A Meta-Analysis of Double-Blind, Placebo-Controlled Trials R

PDF

PDF



Mesalamine in the treatment and maintenance of remission of ulcerative colitis

References











# tasnimpharma.com





info@tasnimpharma.com

NO. 3, 14th East Alley,
Beyhaghi Blvd., Argentina Sq.,
Tehran, Iran

TAP FOR DIRECTIONS



# 

If you have conflictions while interacting with this catalog, this guide will help you.

If you are using iPhone, Mac OS or Windows, you probably won't have any problem with the buttons. But if you are using an Android device, you must have Google D