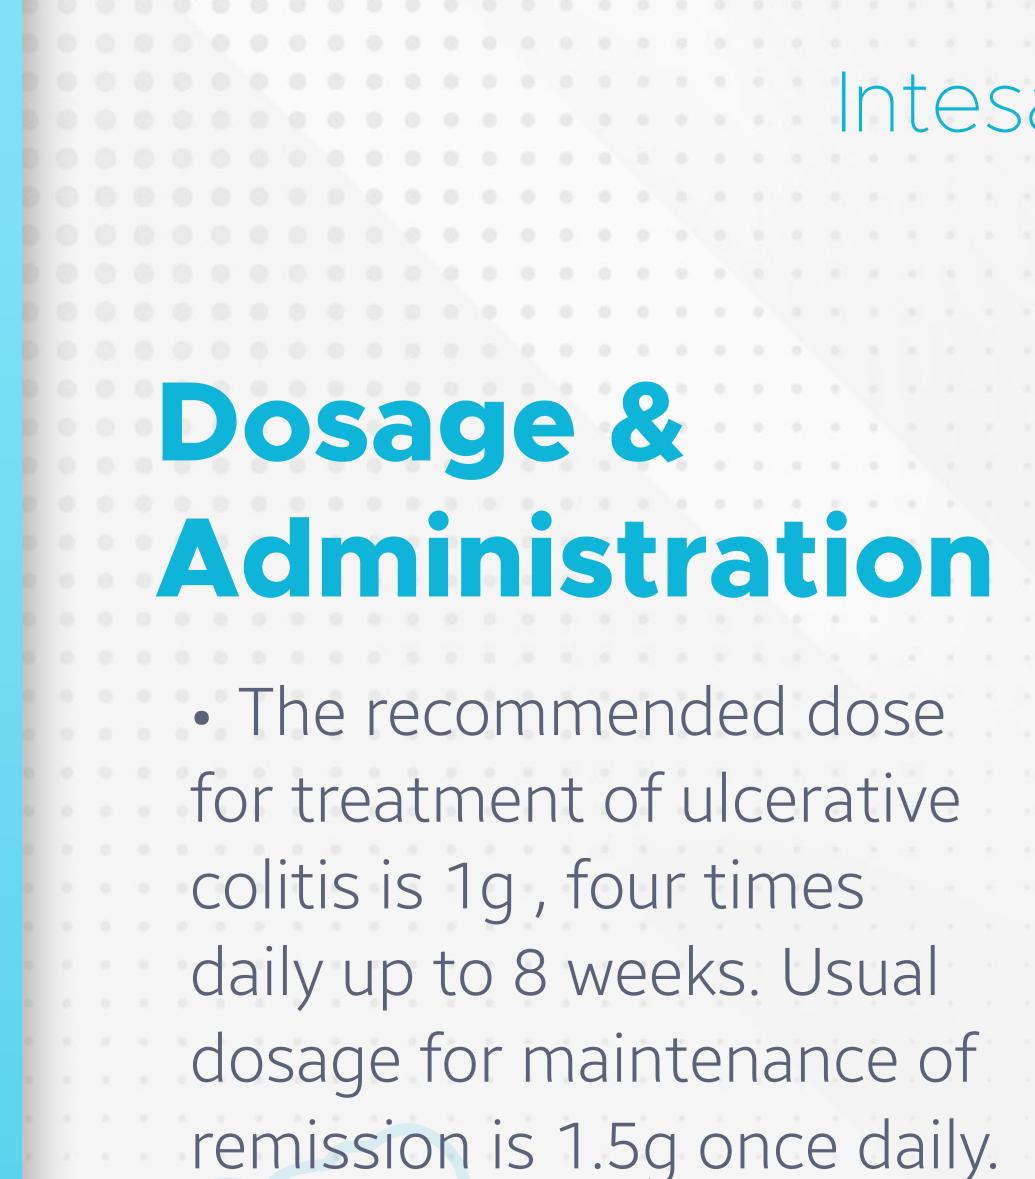

### Dosage & Administration

# More information

7

 In acute attack initially, up to 4g daily in 2 to 4 divided doses. Intesa may be taken without regard to meals.