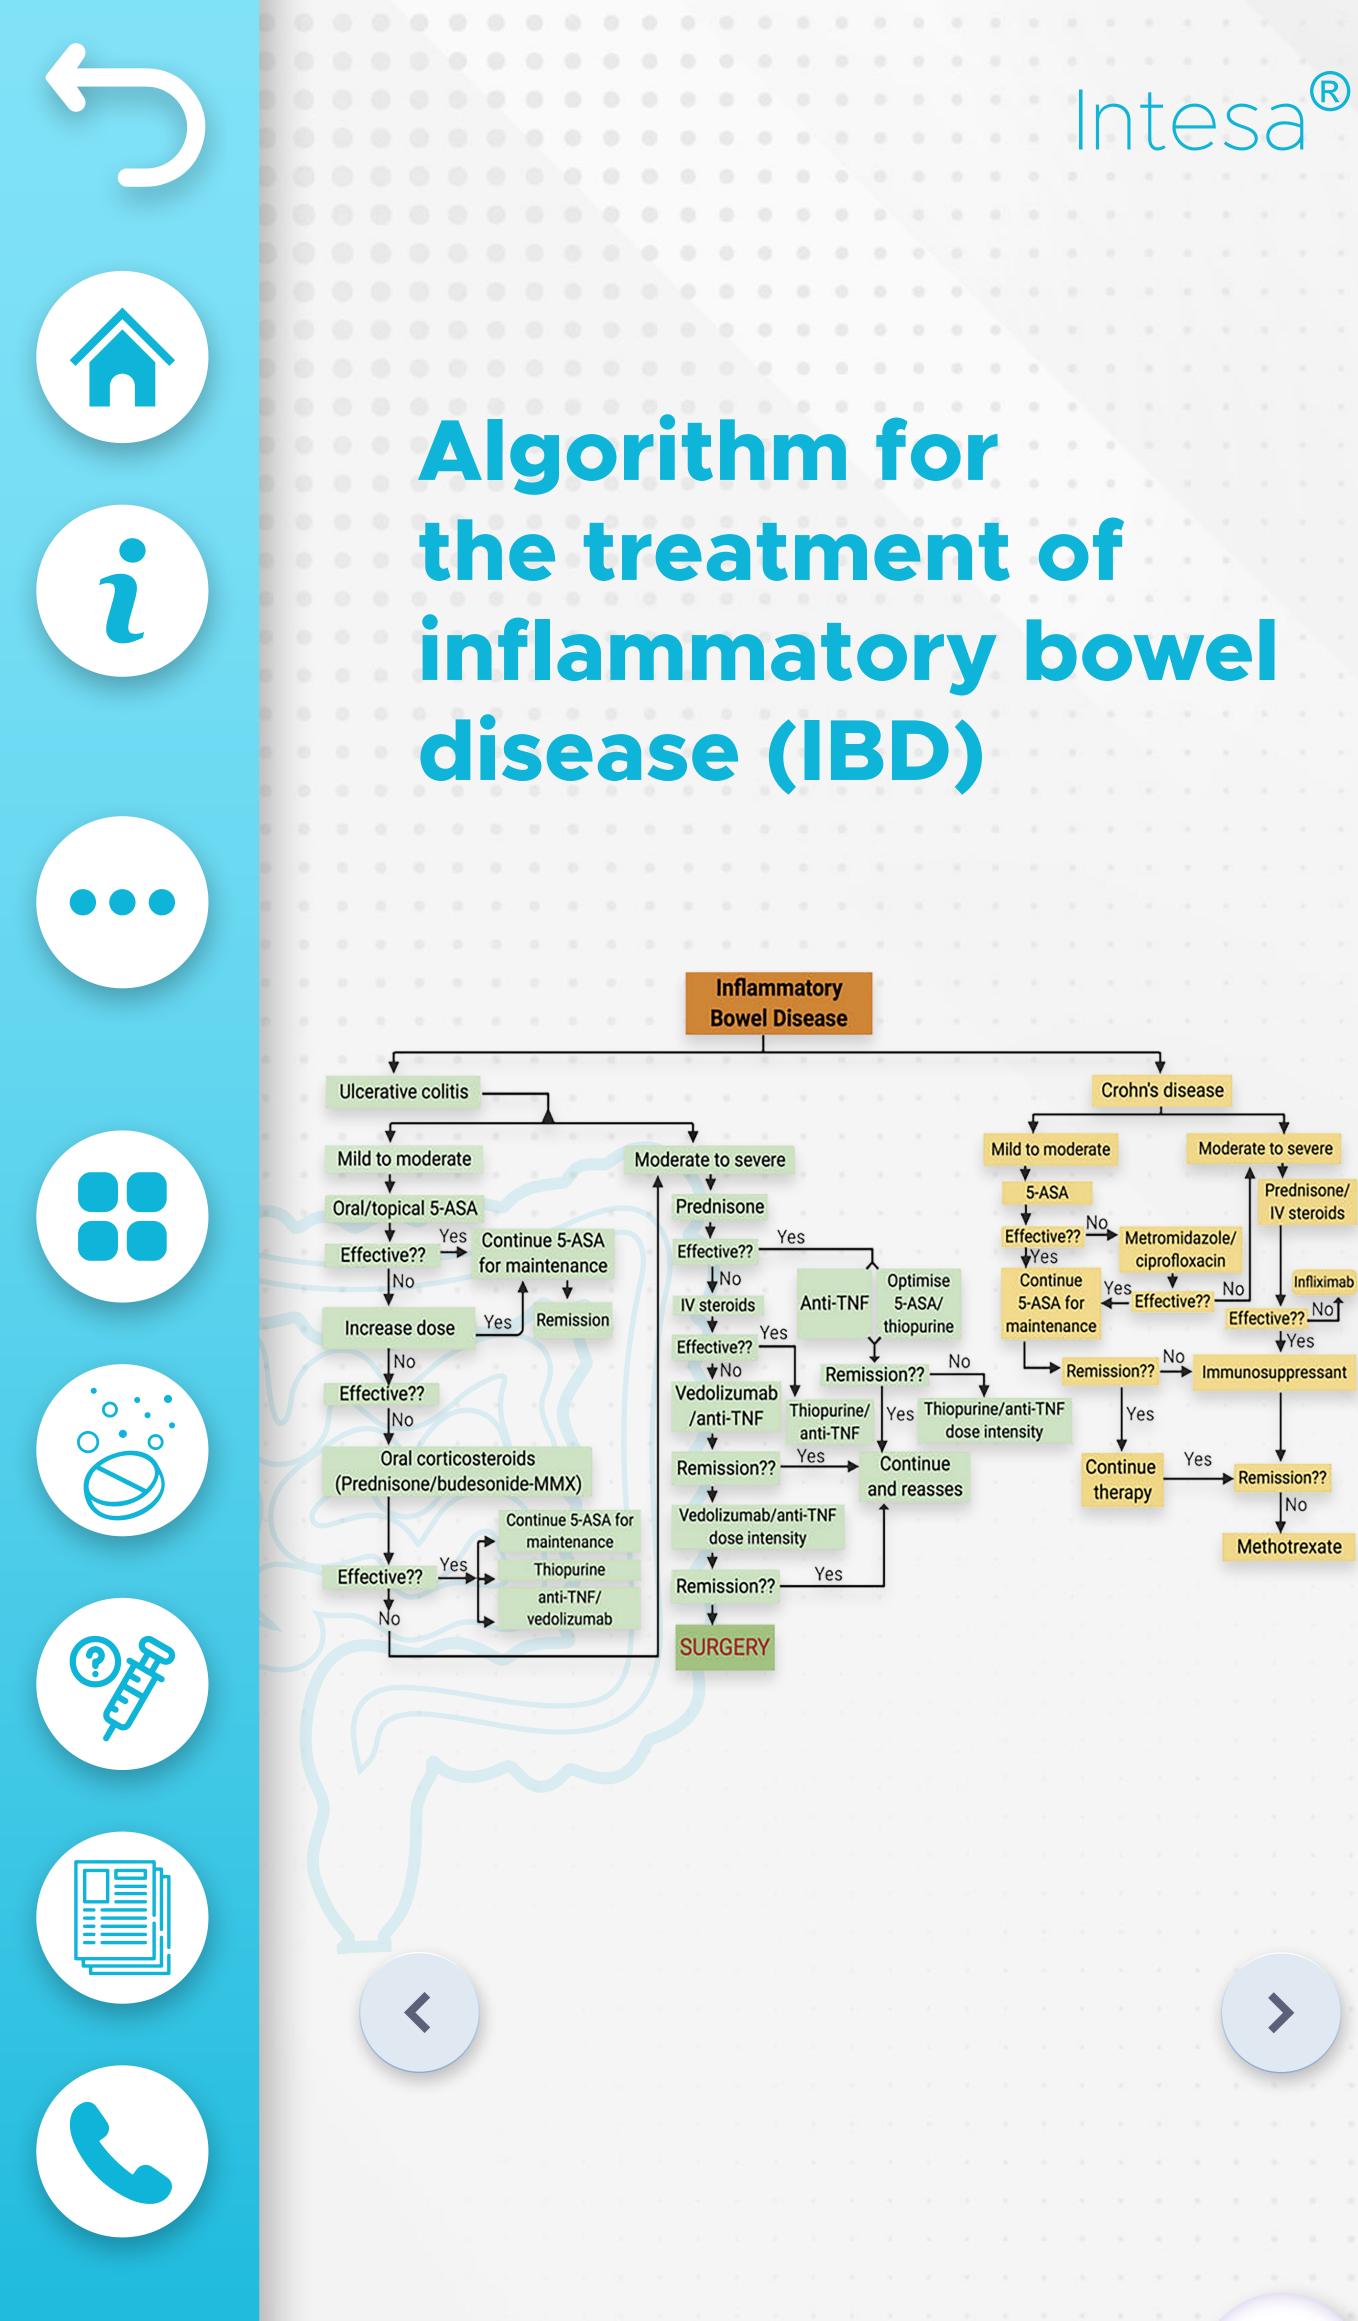

Target site of release

Algorithm for the treatment of inflammatory bowel disease (IBD)

Treatment of type inflammatory bowel disease (IBD)

# **Treatment of type** inflammatory bowel disease (IBD)

R

### \*Ref: harison book

Infliximab/ adalimumab/ golimumab/ vedolizumab

6-Mercaptopurine/ azathioprine

Glucocorticoid oral

Glucocorticoid rectal

5-ASA oral and/or rectal

# Mild to moderate Ulcerative colitis

limit its use to patients with mild Crohn disease with limited ileocolonic involvement who prefer to avoid glucocorticoids. For such patients, a slow release, oral -5ASA agent is suitable.