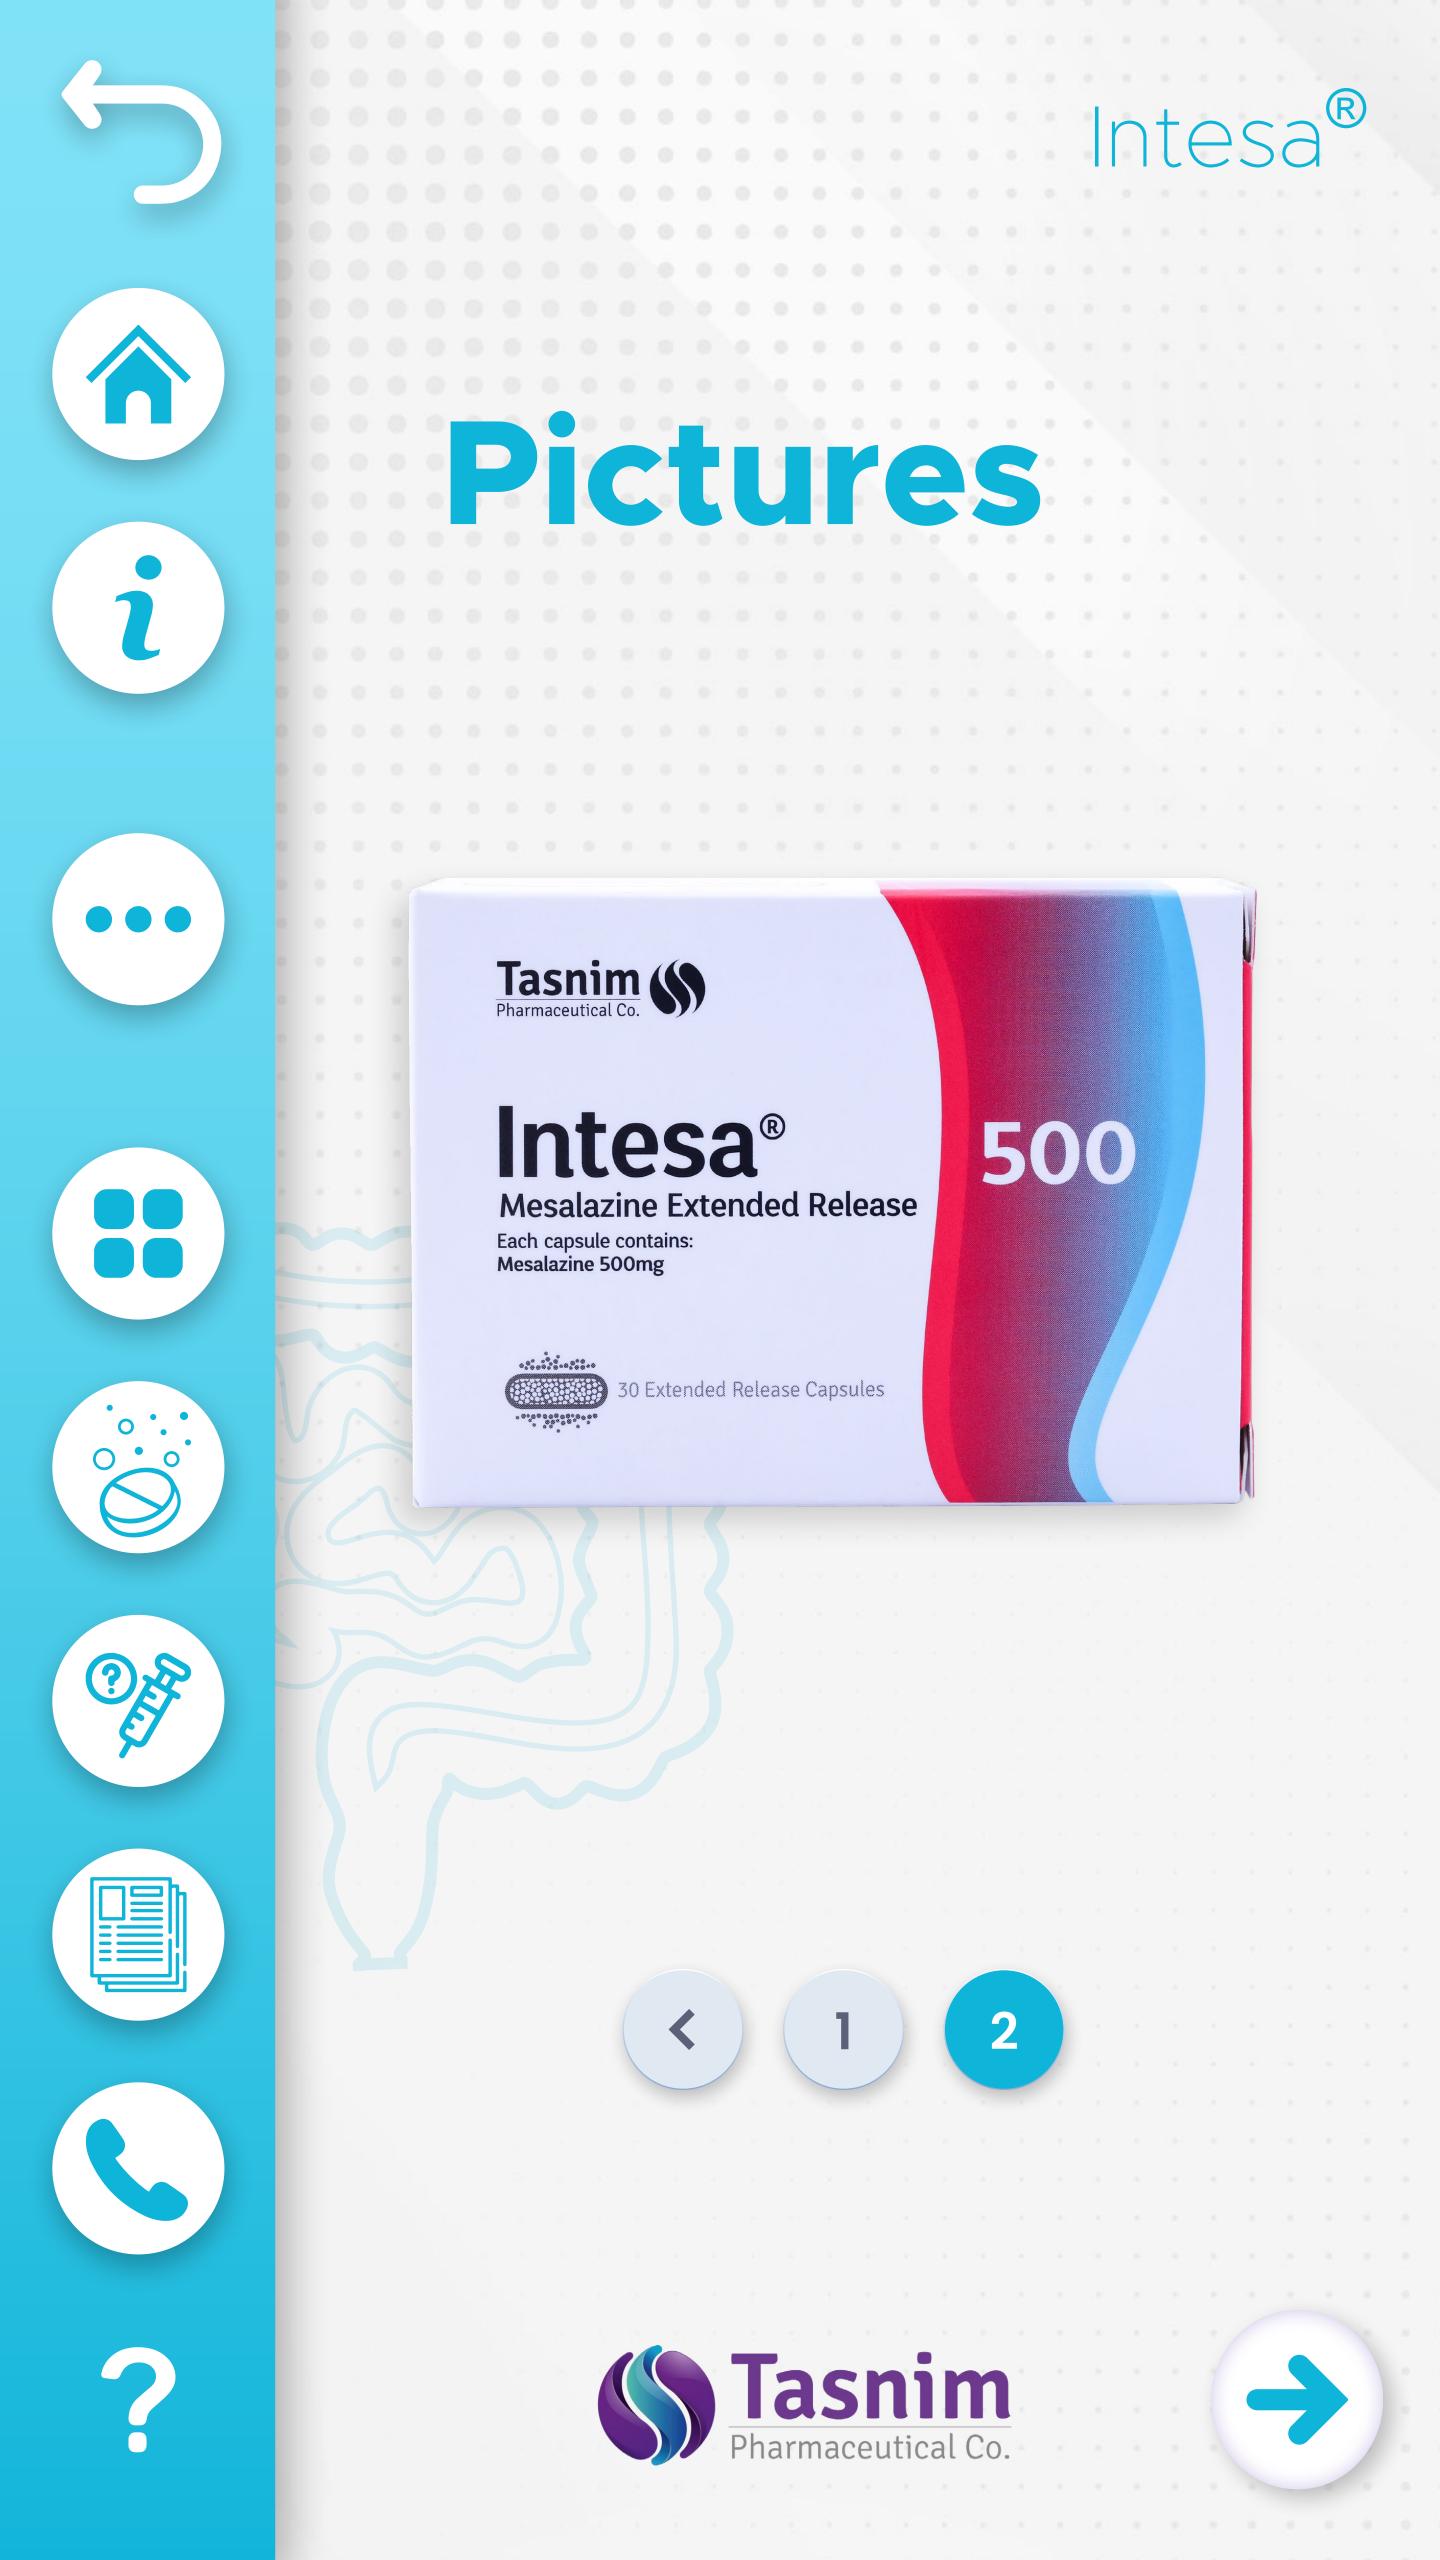

# Intesa® Mesalazine Extended Release

Each capsule contains: Mesalazine 500mg

30 Extended Release Capsules

500

If you can't use the buttons, you can scroll down to the bottom of document to view the guide.

# Capsule E.R 500mg

Package

30 Capsule in3 blisters

## Capsule E.R 500mg