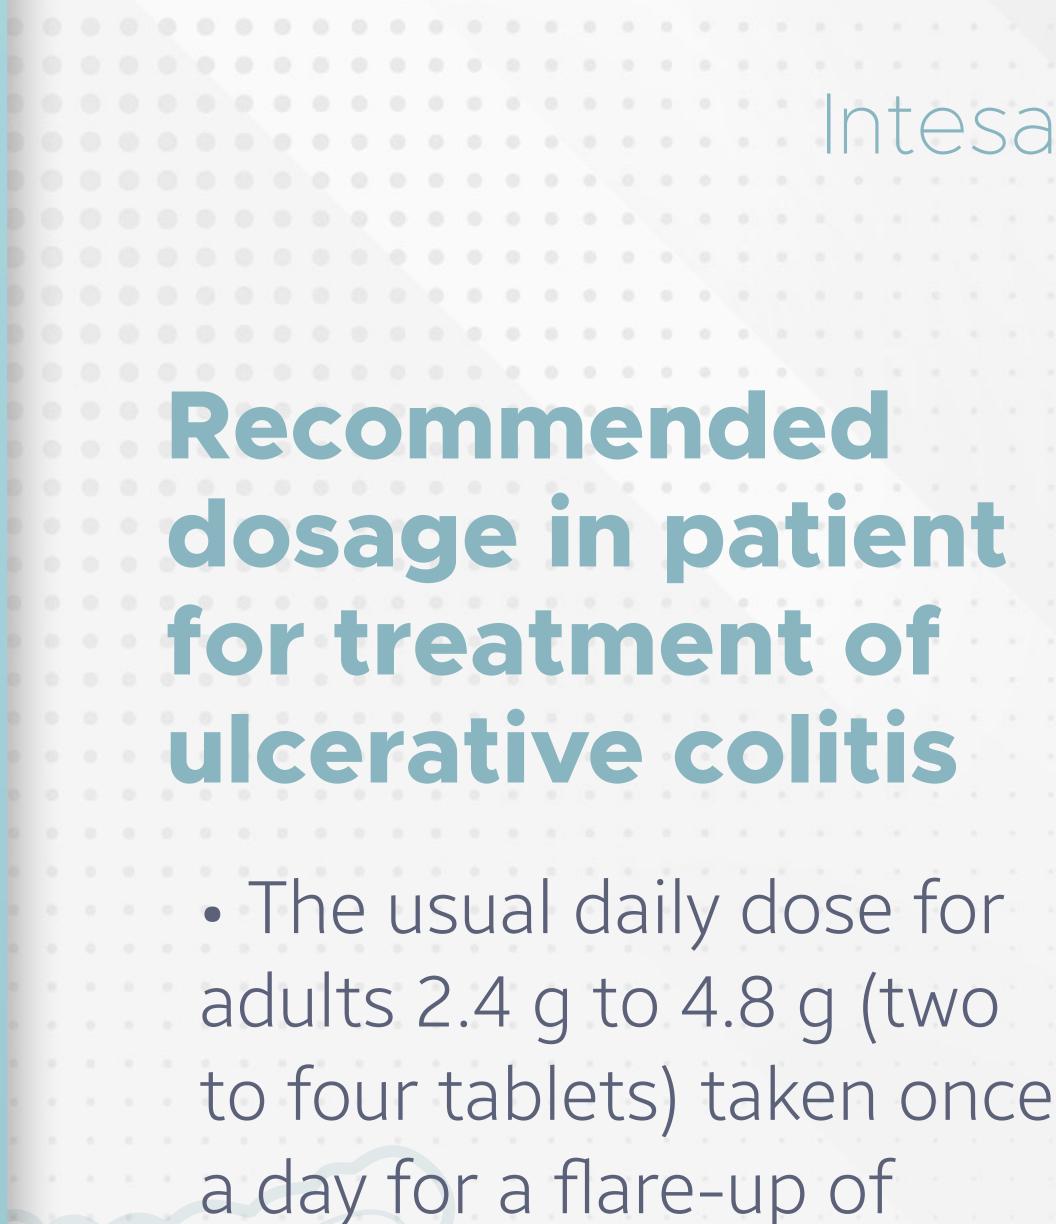

Recommended dosage in patient for treatment of ulcerative colitis

Comparative Dissolution Curve

Complete tablet dissolution for MMX mesalazine or Asacol<sup>®</sup> tablets

### Target site of release

ulcerative colitis. The usual daily dose for adults to help maintain remission (mucosal healing) is 2.4 g (two tablets) taken once a day.

2

|            |                                                                     | 0                                          |                        |
|------------|---------------------------------------------------------------------|--------------------------------------------|------------------------|
|            | Adult                                                               | O<br>2.4g to 4.8g<br>(two to four tablets) | 2.4 g<br>(two tablets) |
|            | Children<br>(weighing more than 50<br>kg and age 10 years or older) | 2.4g to 4.8g<br>(two to four tablets)      | 2.4 g<br>(two tablets) |
| 3.200<br>E |                                                                     |                                            |                        |
|            |                                                                     |                                            |                        |
|            |                                                                     |                                            |                        |
|            |                                                                     |                                            |                        |