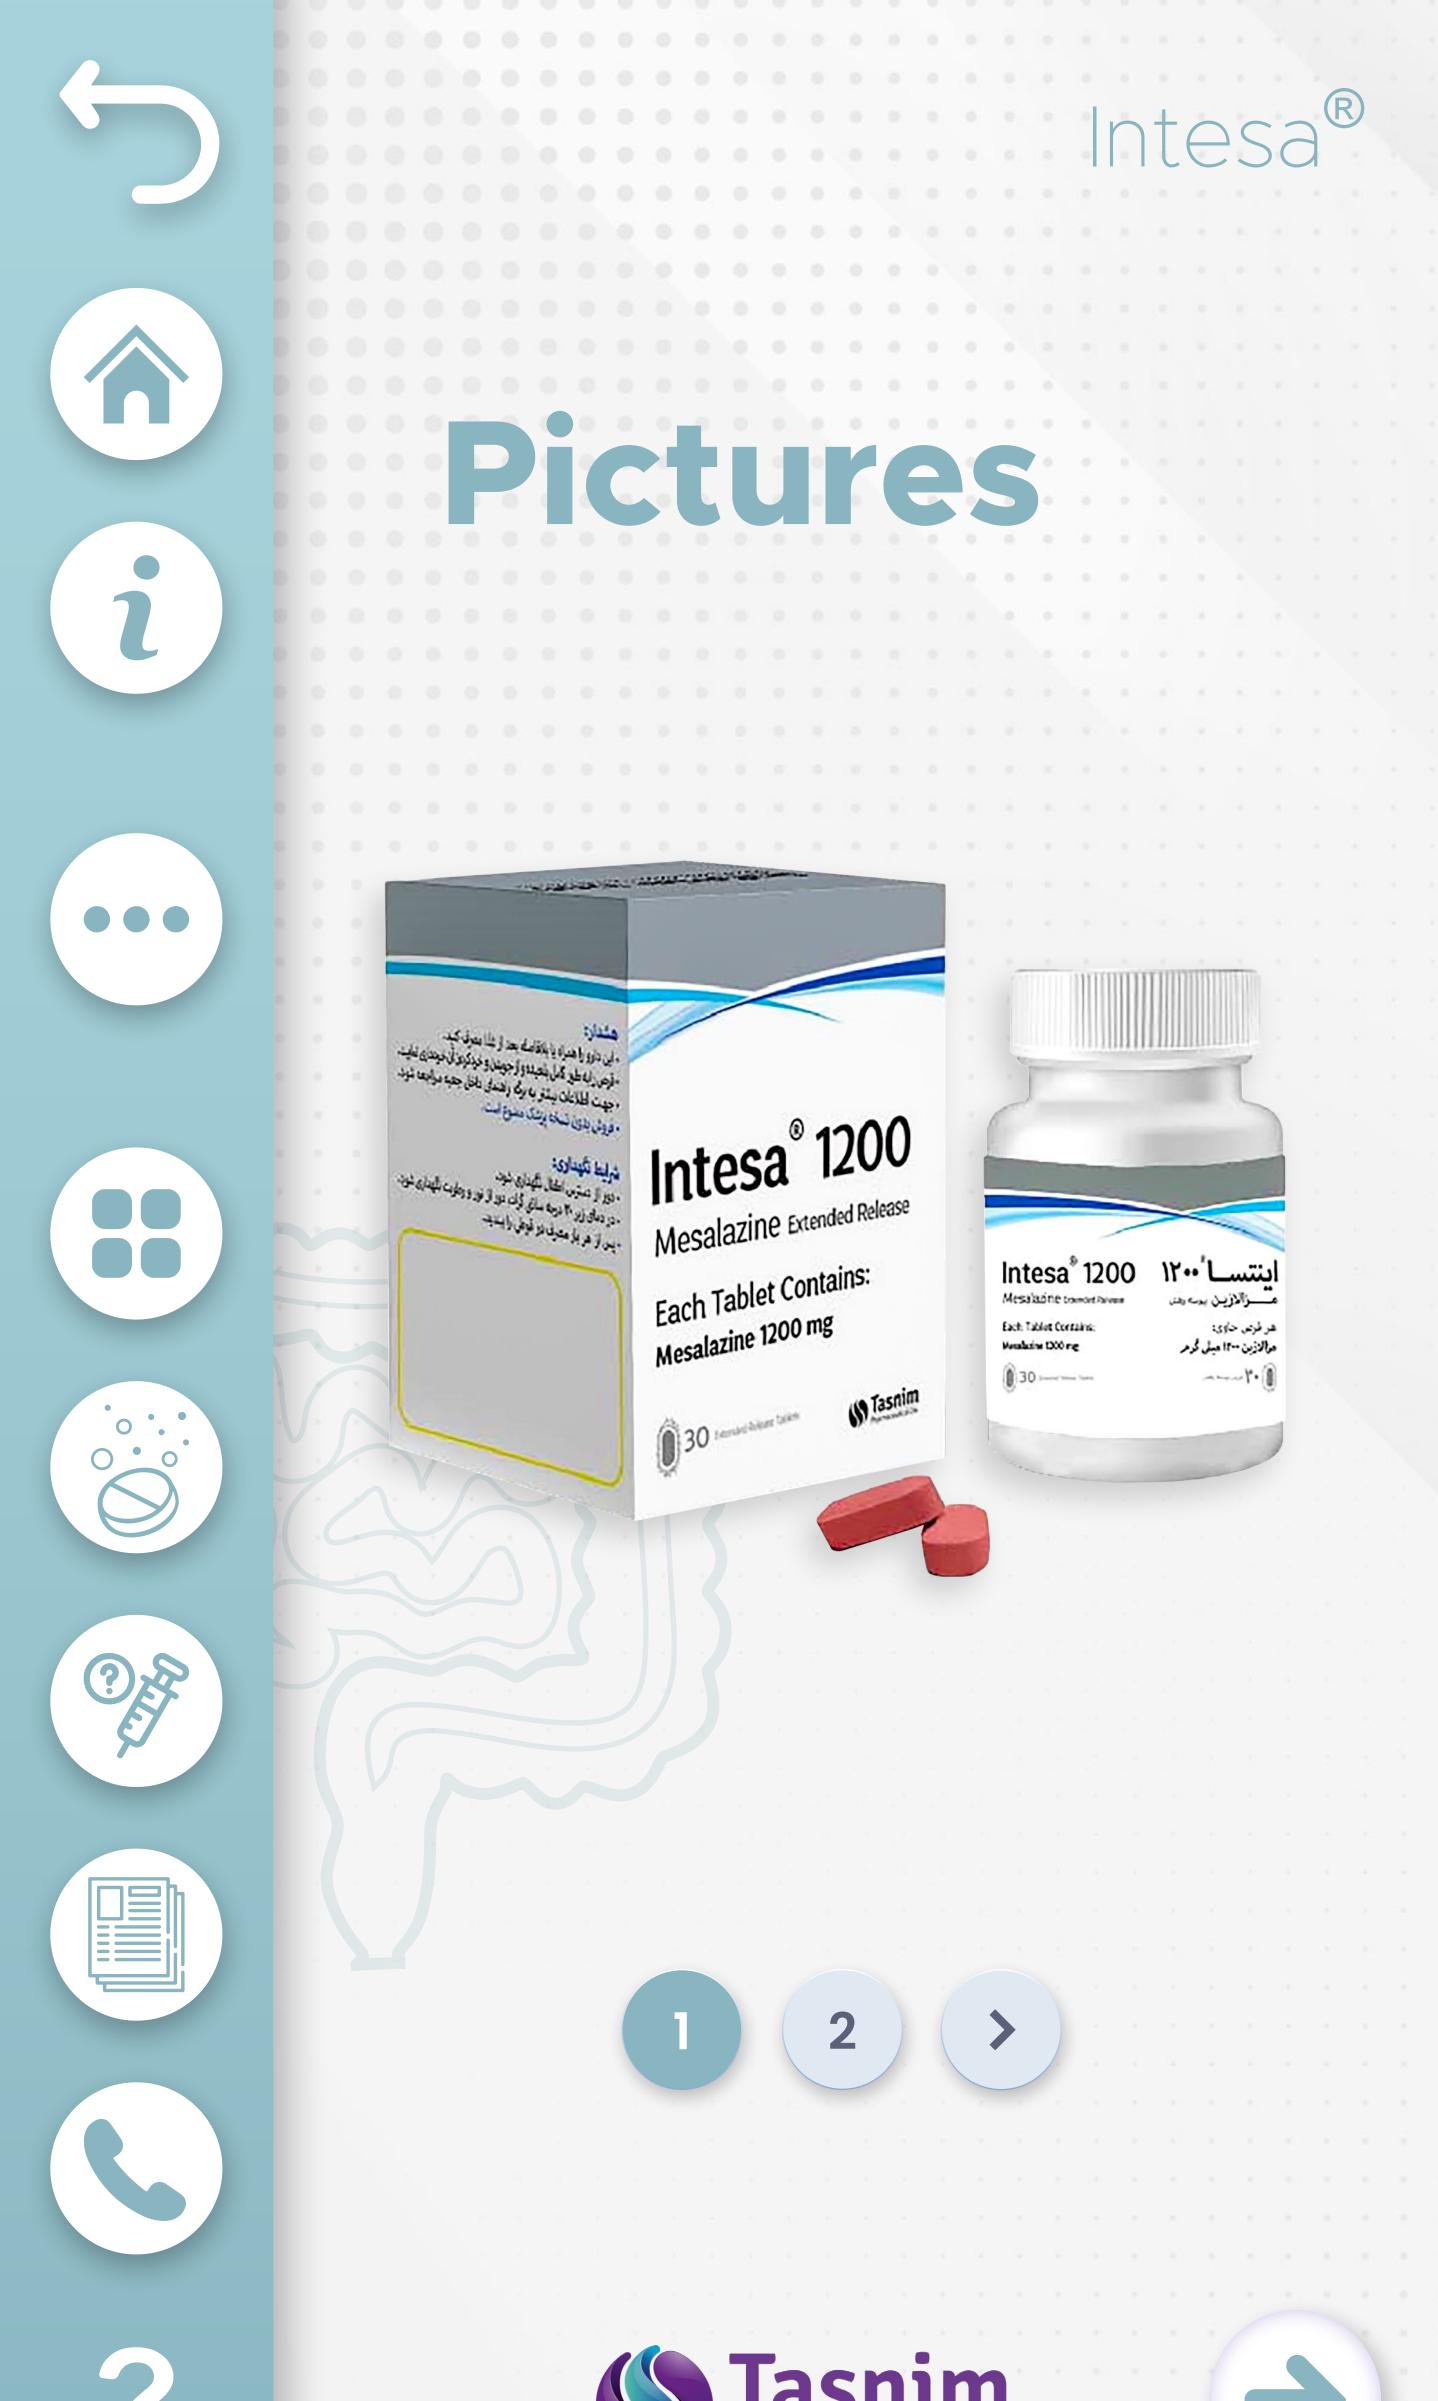

# Intesa® 1200

Mesalazine Extended Release

Each Tablet Contains: Mesalazine 1200 mg

71178

If you can't use the buttons, you can scroll down to the bottom of document to view the guide.

### Tablet E.R. 1200mg

Package

10 blisters of 10 extended release tablets in a box with leaflet

### Tablet E.R. 1200mg