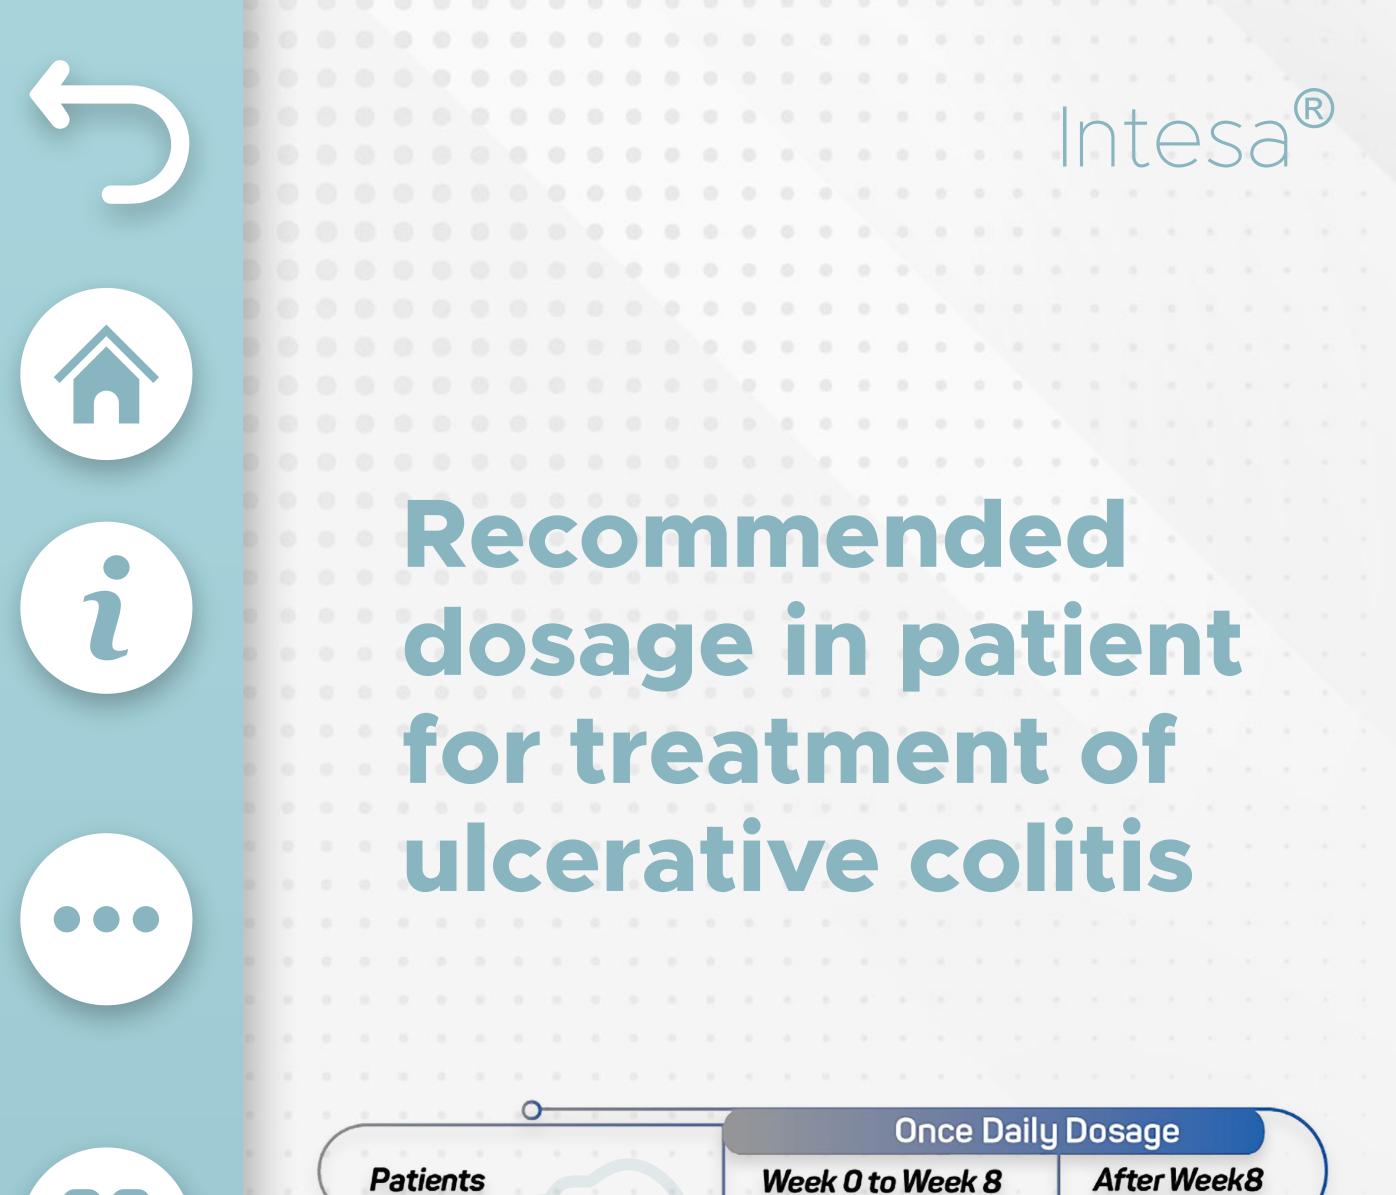

Recommended dosage in patient for treatment of ulcerative colitis

Comparative Dissolution Curve

Complete tablet dissolution for MMX mesalazine or Asacol<sup>®</sup> tablets

### Target site of release

ulcerative colitis. The usual daily dose for adults to help maintain remission (mucosal healing) is 2.4 g (two tablets) taken once a day.

2

|            |                                                                     | 0                                          |                        |
|------------|---------------------------------------------------------------------|--------------------------------------------|------------------------|
|            | Adult                                                               | O<br>2.4g to 4.8g<br>(two to four tablets) | 2.4 g<br>(two tablets) |
|            | Children<br>(weighing more than 50<br>kg and age 10 years or older) | 2.4g to 4.8g<br>(two to four tablets)      | 2.4 g<br>(two tablets) |
| 3.200<br>E |                                                                     |                                            |                        |
|            |                                                                     |                                            |                        |
|            |                                                                     |                                            |                        |
|            |                                                                     |                                            |                        |