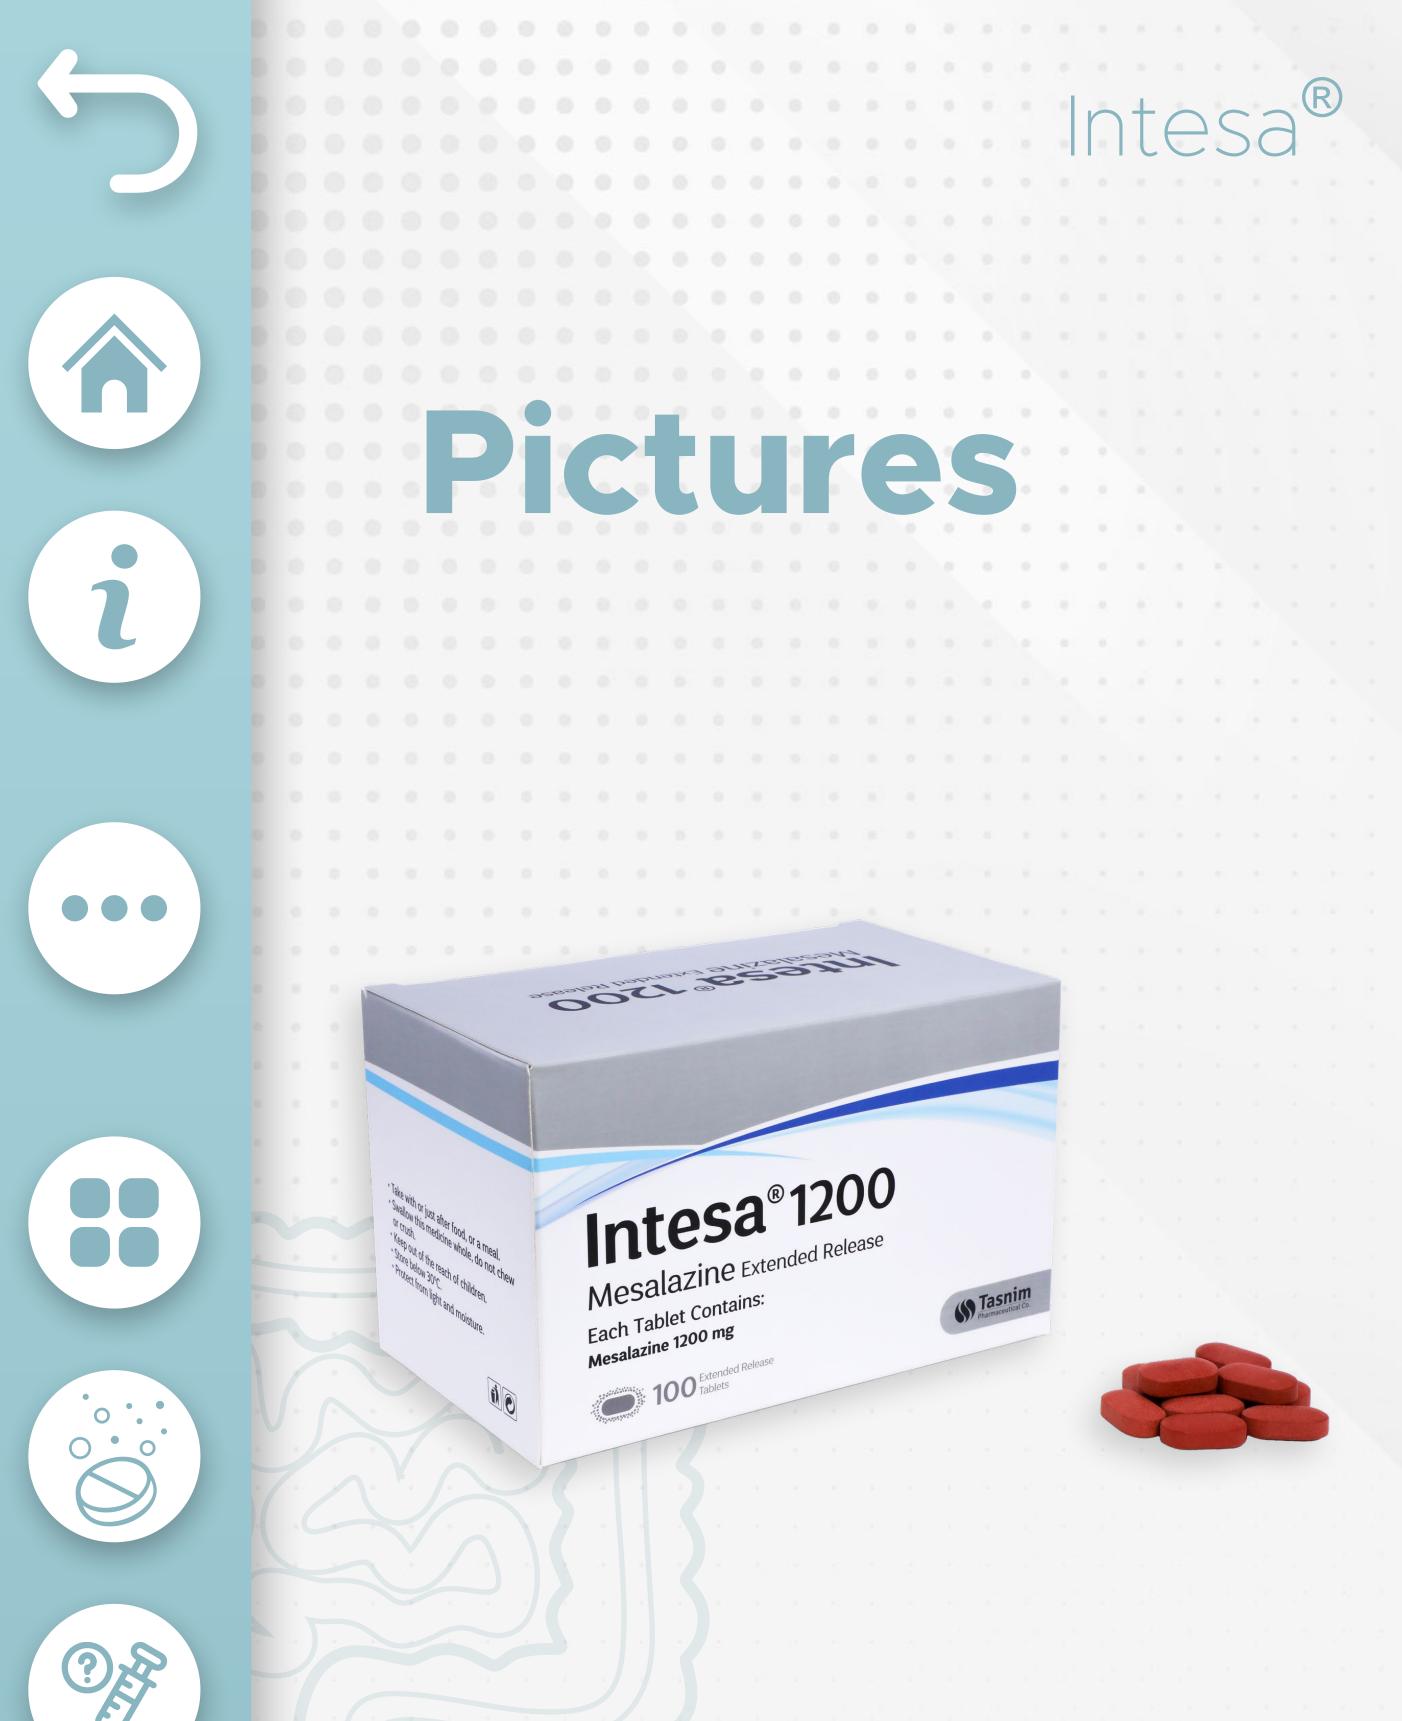

# Intesa® 1200

Mesalazine Extended Release

Each Tablet Contains: Mesalazine 1200 mg

71178

If you can't use the buttons, you can scroll down to the bottom of document to view the guide.

## Generic Name Mesalazine

### Tablet E.R. 1200mg

Package

10 blisters of 10 extended release tablets in a box with leaflet