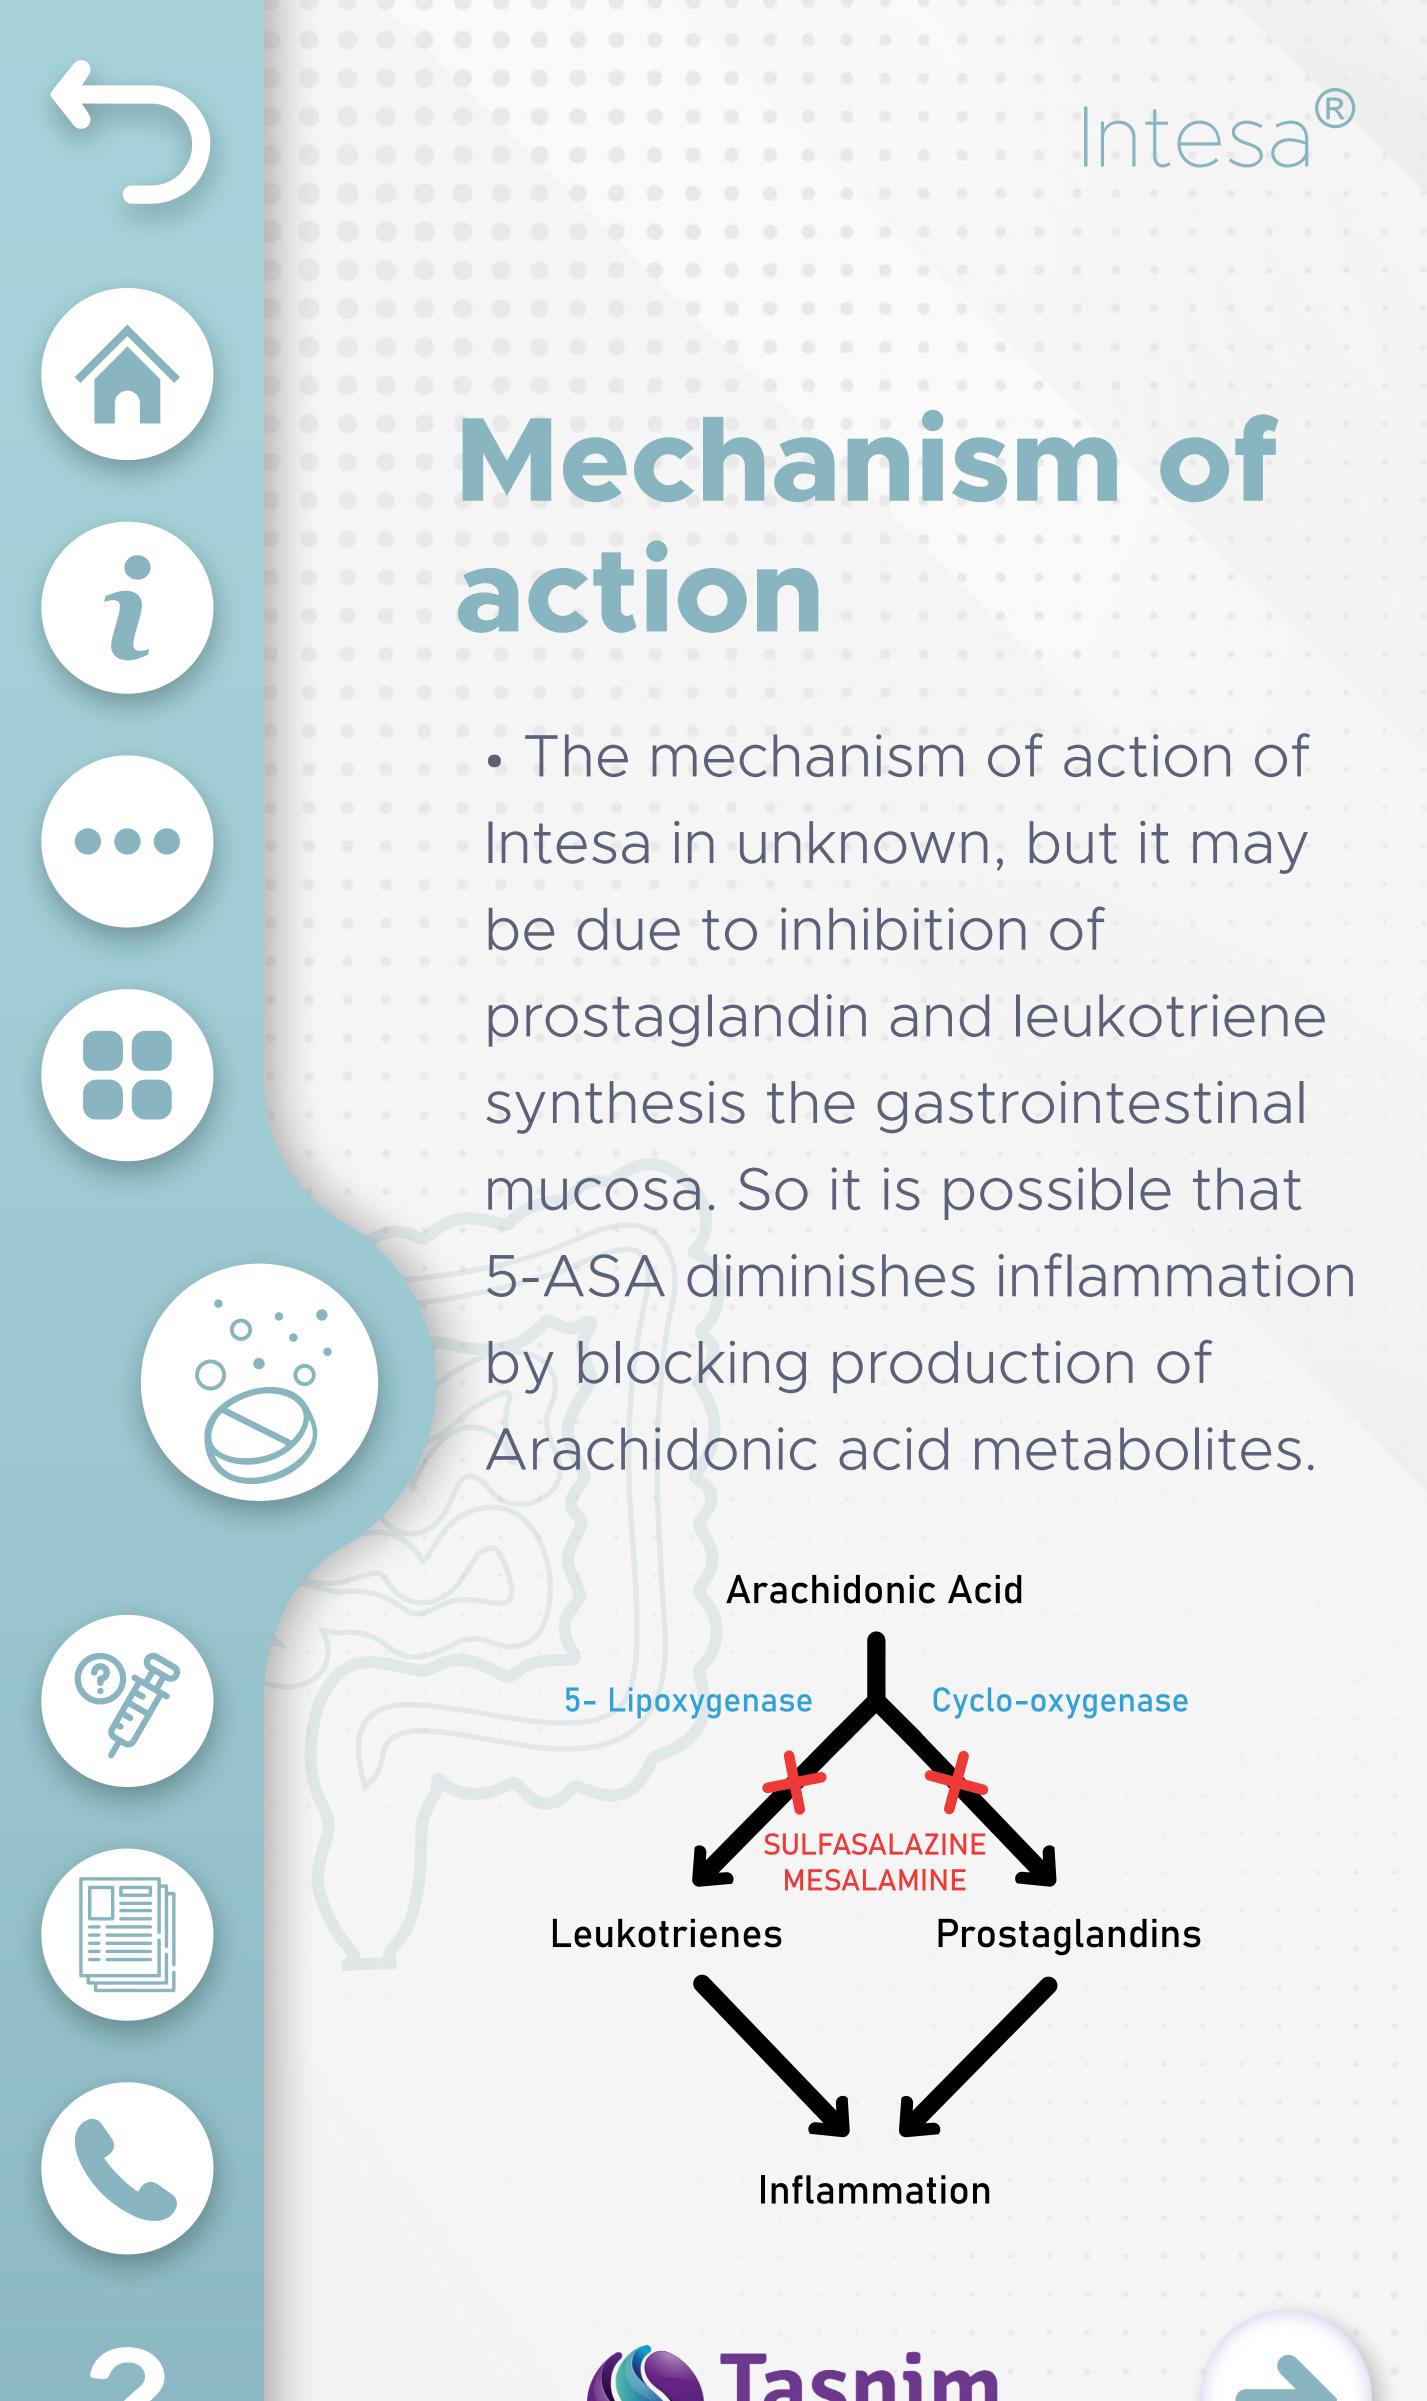

mplete tablet dissolution for MMX mesalazine or Asacol<sup>®</sup> tablets radiolabelled with 53Sm2O3 in 8 healthy volunteers given a single tablet. Abbreviations: S, stomach; PSB, proximal small bowel; MSB, mid small bowel; DSB, distal small bowel; ICJ, ileocaecal junction; AC, ascending colon; HF, hepatic flexure; TC, transverse colon; SF, splenic flexure; DC, descending colon







# Target site of release Terminal ileum & colon

ntesa®











Mesalamine **Delayed and** Extended release





# Multi matrix system echnology(MMX)

 Once-daily dosing may help promote compliance Intesa® 1200mg tablet use a technology called Multi Matrix System (MMX), designed to delay







and deliver effective concentrations of mesalazine through out the colon and rectum over an extended time.













PDF

PDF

PDF

(R)



Once-Daily MMX Mesalamine in the Management of Ulcerative Colitis



MMX<sup>®</sup> technology and its applications in gastrointestinal diseases



Ulcerative Colitis











## tasnimpharma.com





info@tasnimpharma.com

NO. 3, 14th East Alley,
Beyhaghi Blvd., Argentina Sq.,
Tehran, Iran

TAP FOR DIRECTIONS



# 

If you have conflictions while interacting with this catalog, this guide will help you.

If you are using iPhone, Mac OS or Windows, you probably won't have any <u>problem with the buttons</u>.

But if you are using an Android device, you must have Google Drive installed and Drug updated.

In the next steps you'll see the frequently used buttons that Peare important lease tablets in a

SKIP

## NEXT STEP

Problem with buttons? View Guide

**A T