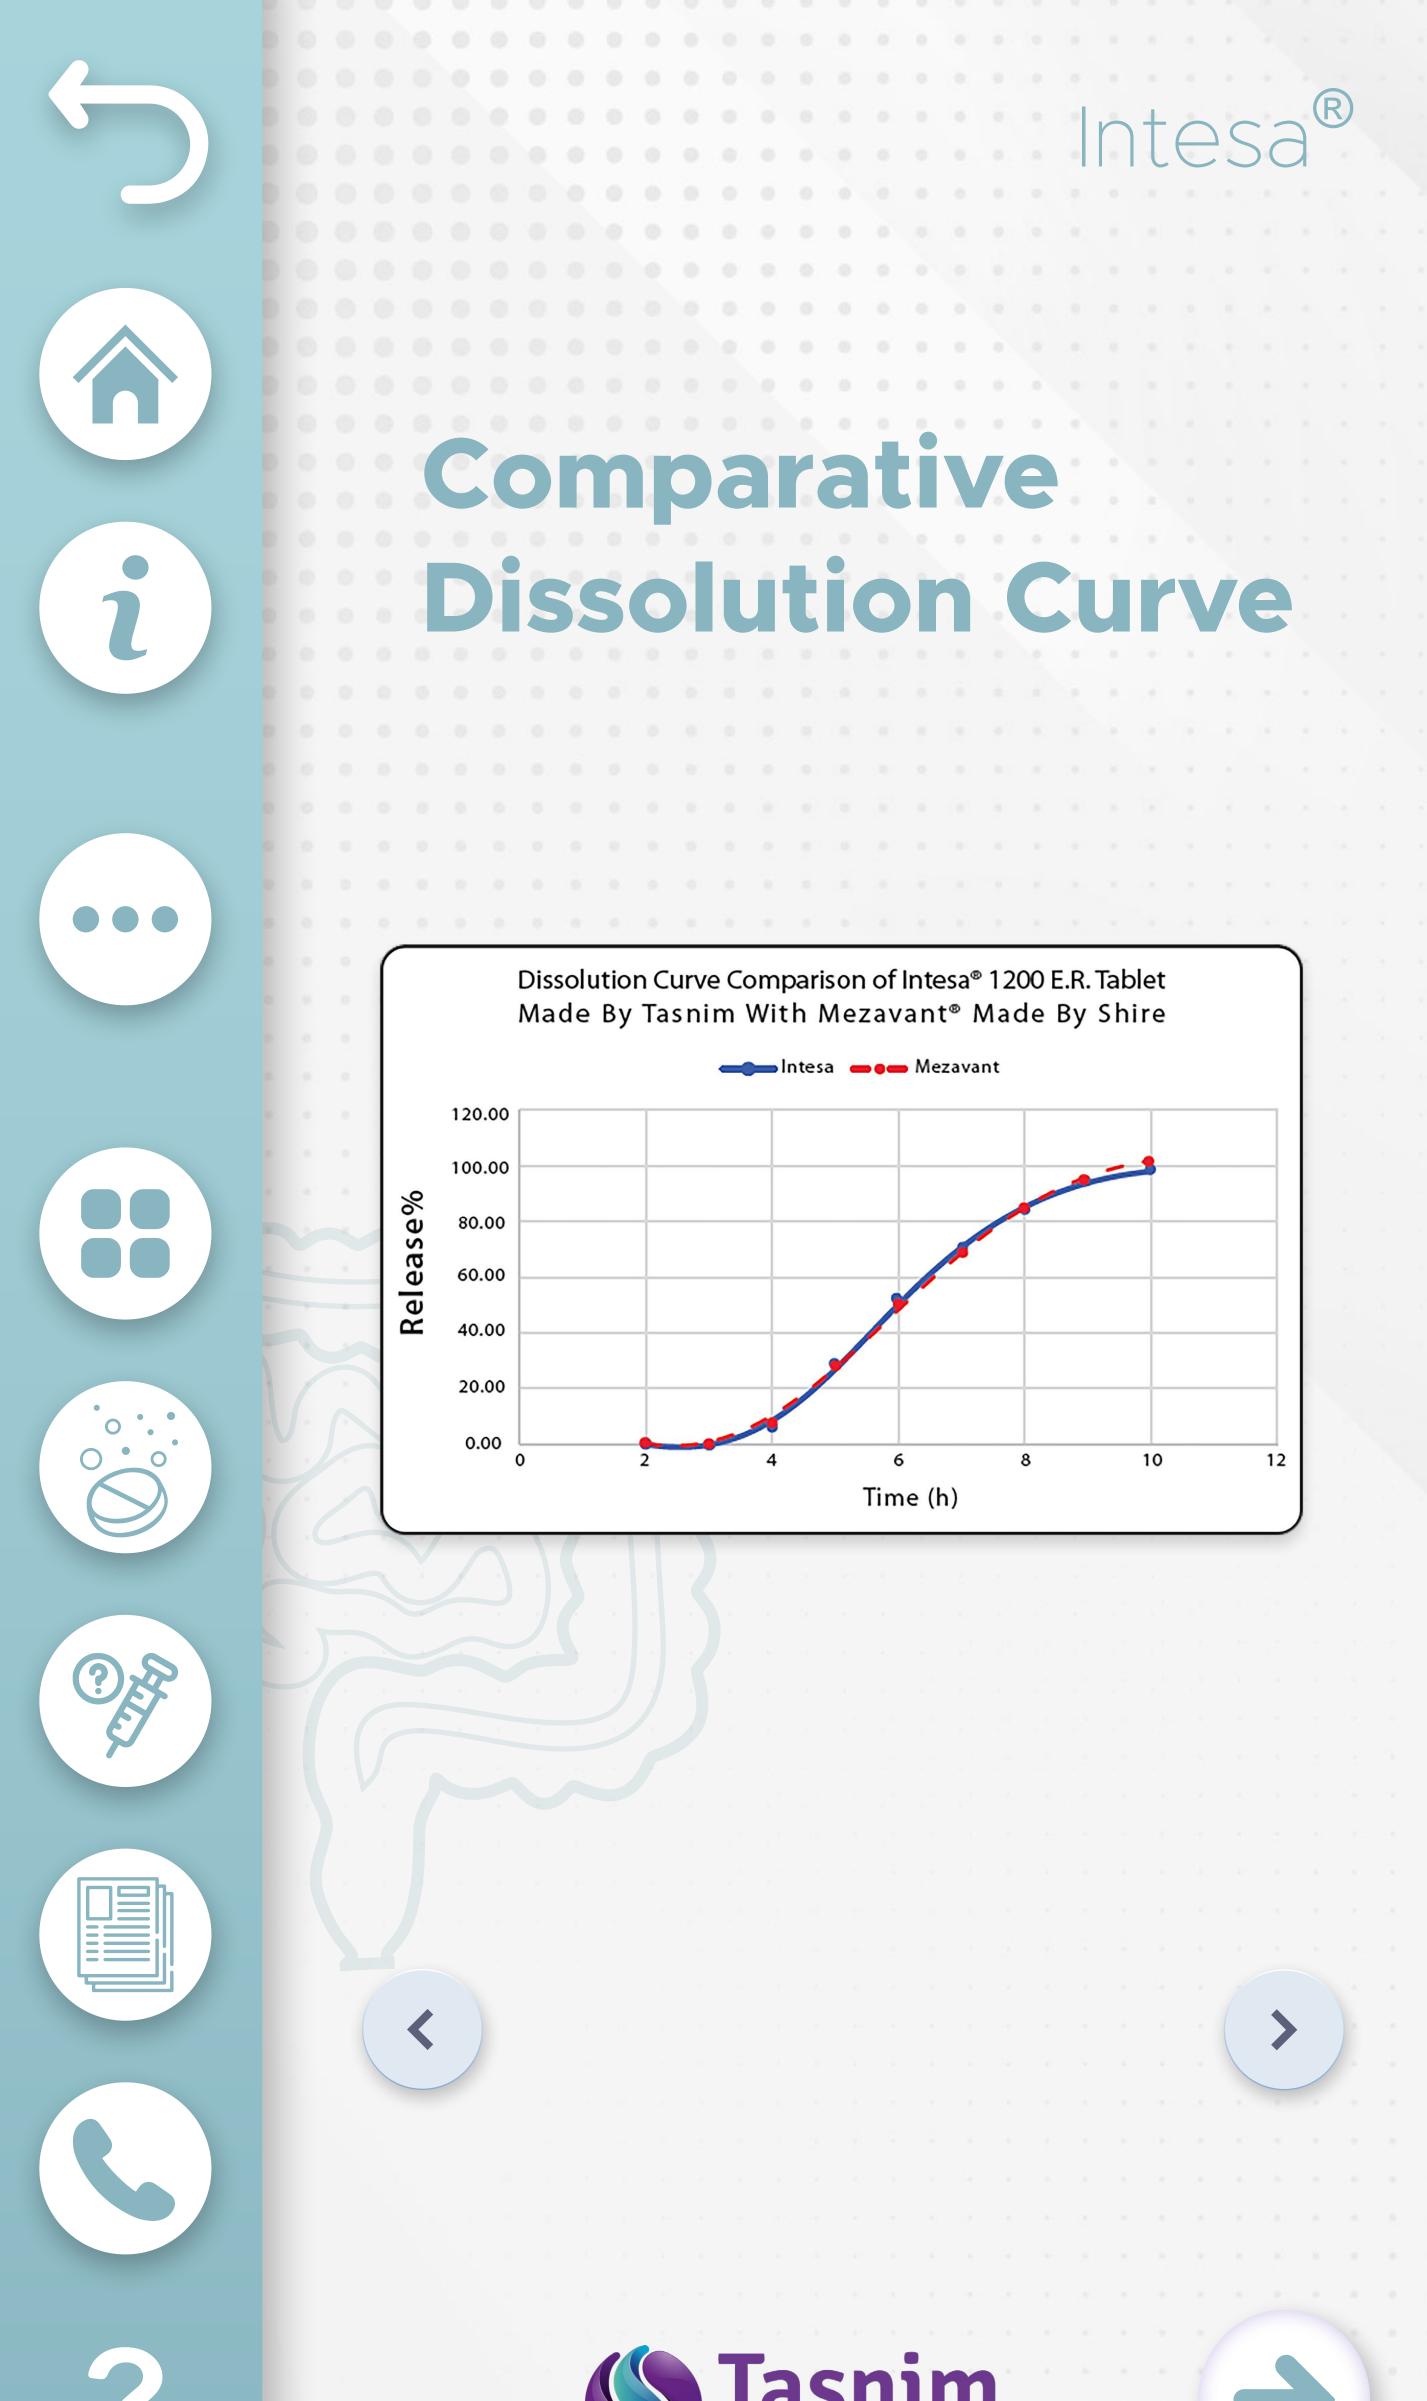

Recommended dosage in patient for treatment of ulcerative colitis

Comparative Dissolution Curve

Complete tablet dissolution for MMX mesalazine or Asacol<sup>®</sup> tablets