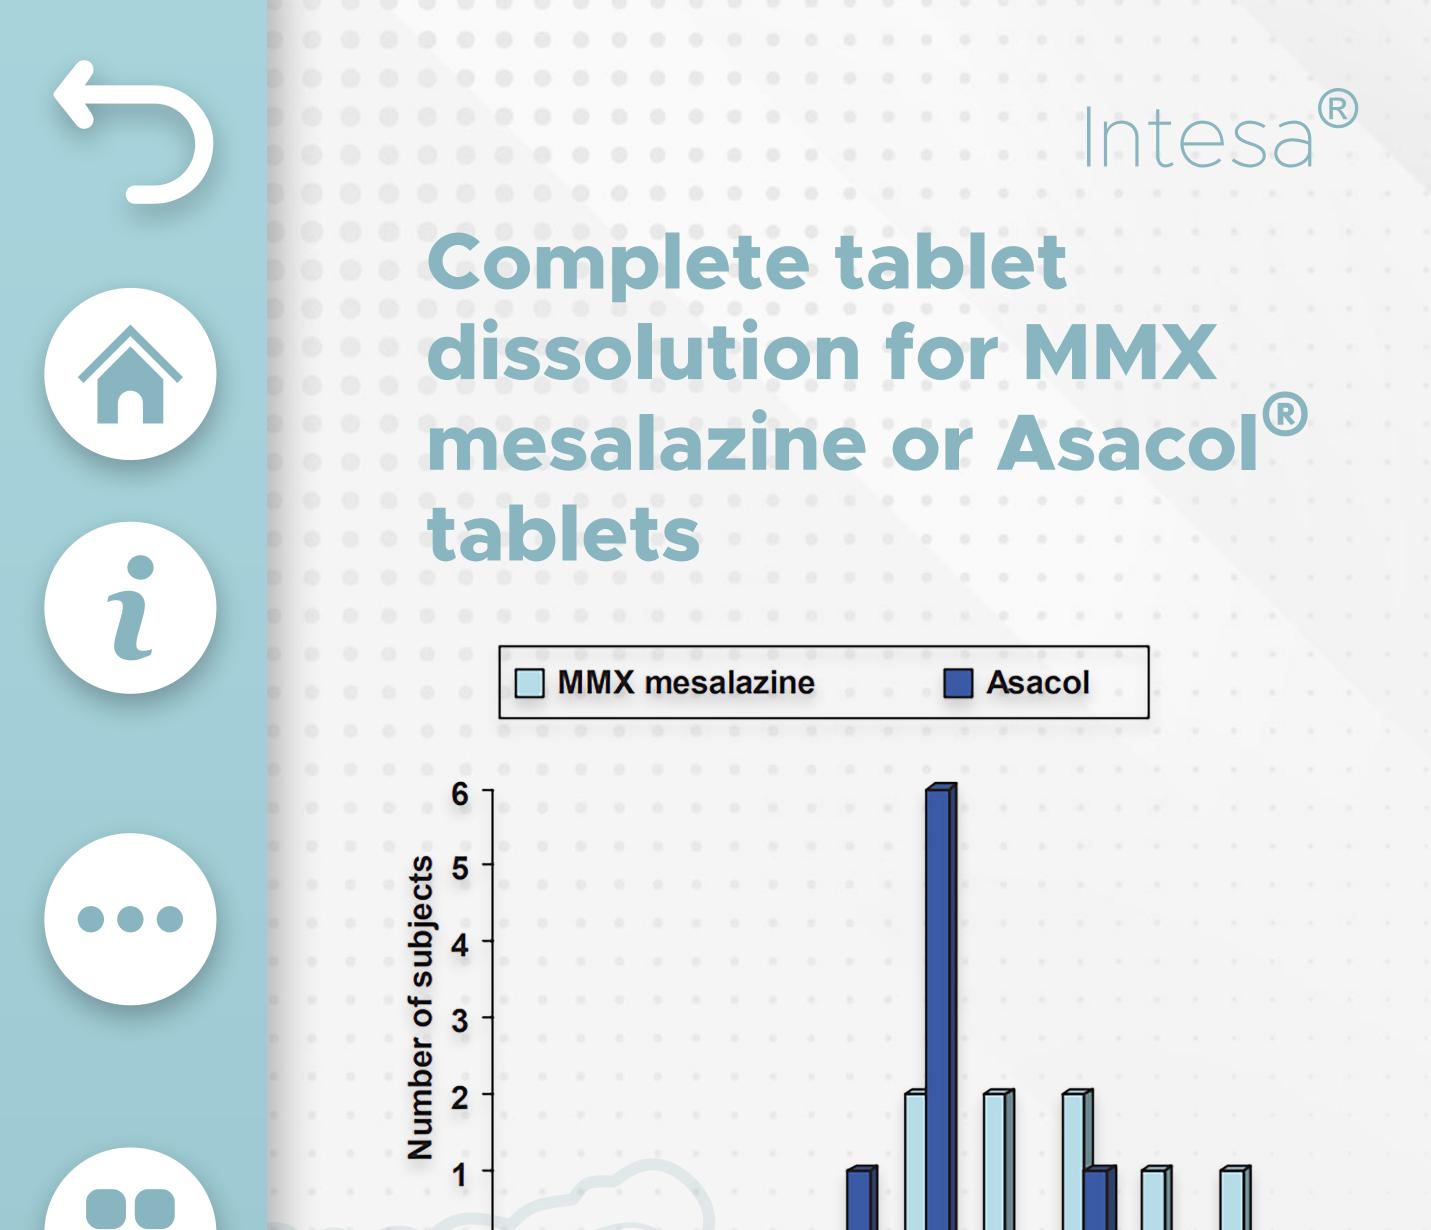

Recommended dosage in patient for treatment of ulcerative colitis

Comparative Dissolution Curve

Complete tablet dissolution for MMX mesalazine or Asacol<sup>®</sup> tablets

### MSB PSB DSB H AC SF <u></u>

 Complete tablet dissolution for MMX mesalazine or Asacol<sup>®</sup> tablets radiolabelled with 53Sm2O3 in 8 healthy volunteers given a single tablet. Abbreviations: S, stomach; PSB, proximal small bowel; MSB, mid small bowel; DSB, distal small bowel; ICJ, ileocaecal junction; AC, ascending colon; HF, hepatic flexure; TC, transverse colon; SF, splenic flexure; DC, descending colon